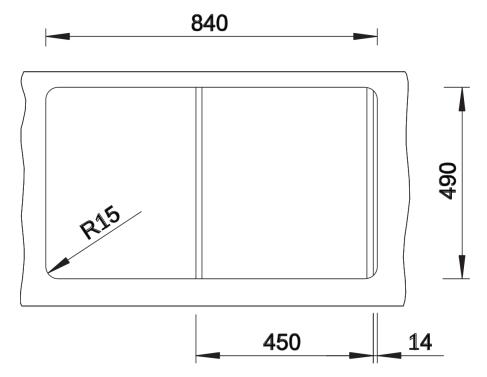

## Product information sheet ZENAR 45 S

Item no. 523785

**Benefits** 



- Particularly large bowl with spacious draining board
- Tap ledge across the entire width offers plenty of space
- Functional area with flowing transition to draining board
- Optional functional accessories are available
- High-quality features with drain remote control, covered C-overflow and InFino drain system elegantly integrated and easy-care

## Colours



SILGRANIT rock grey

Available colours:

black anthracite rock grey volcano grey white soft white tartufo coffee

- waste kit with space-saving pipe
- 3 ½" InFino basket strainer with drain remote control (rotary switch)

## **Details**



Top view



Cut-out



Front view



Side view