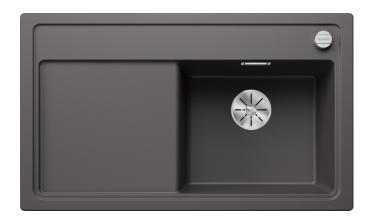

## Colours

SILGRANIT rock grey

Available colours:

black anthracite rock grey volcano grey white soft white tartufo coffee

- waste kit with space-saving pipe
- 3 ½" InFino basket strainer with drain remote control (rotary switch)