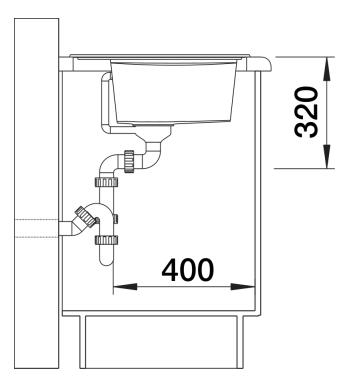

## Product information sheet ZENAR 45 S

Item no. 523785

**Benefits** 



- Particularly large bowl with spacious draining board
- Tap ledge across the entire width offers plenty of space
- Functional area with flowing transition to draining board
- Optional functional accessories are available
- High-quality features with drain remote control, covered C-overflow and InFino drain system elegantly integrated and easy-care

## Colours



SILGRANIT rock grey

Available colours:

black anthracite rock grey volcano grey white soft white tartufo coffee

- waste kit with space-saving pipe
- 3 ½" InFino basket strainer with drain remote control (rotary switch)

## **Details**



Top view



Cut-out



Front view



Side view