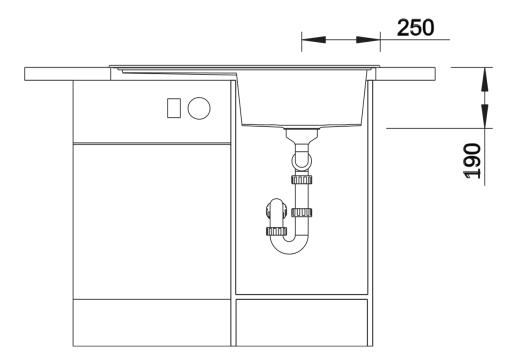

## Product information sheet ZENAR 45 S

Item no. 523785

**Benefits** 



- Particularly large bowl with spacious draining board
- Tap ledge across the entire width offers plenty of space
- Functional area with flowing transition to draining board
- Optional functional accessories are available
- High-quality features with drain remote control, covered C-overflow and InFino drain system elegantly integrated and easy-care

## Colours



SILGRANIT rock grey

Available colours:

black anthracite rock grey volcano grey white soft white tartufo coffee

- waste kit with space-saving pipe
- 3 ½" InFino basket strainer with drain remote control (rotary switch)

## **Details**



Top view



Cut-out



Front view



Side view