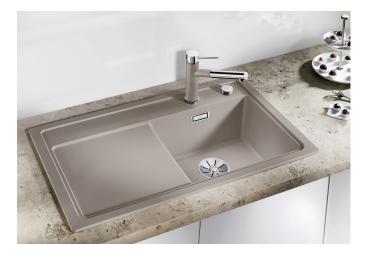

## Product information sheet ZENAR 45 S

Item no. 523785

**Benefits** 

- Particularly large bowl with spacious draining board
- Tap ledge across the entire width offers plenty of space
- Functional area with flowing transition to draining board
- Optional functional accessories are available
- High-quality features with drain remote control, covered C-overflow and InFino drain system elegantly integrated and easy-care