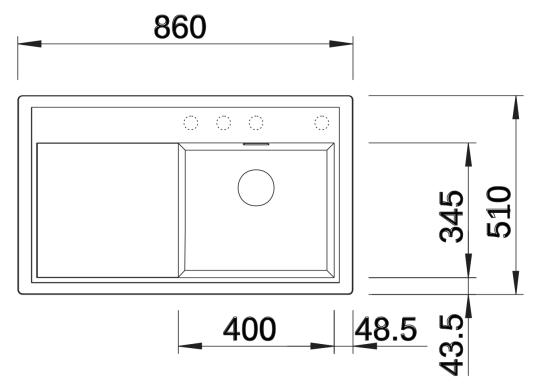

## Product information sheet ZENAR 45 S

Item no. 523785

**Benefits** 



- Particularly large bowl with spacious draining board
- Tap ledge across the entire width offers plenty of space
- Functional area with flowing transition to draining board
- Optional functional accessories are available
- High-quality features with drain remote control, covered C-overflow and InFino drain system elegantly integrated and easy-care

## Colours



SILGRANIT rock grey

Available colours:

black anthracite rock grey volcano grey white soft white tartufo coffee

- waste kit with space-saving pipe
- 3 ½" InFino basket strainer with drain remote control (rotary switch)

## **Details**



Top view



Cut-out



Front view



Side view