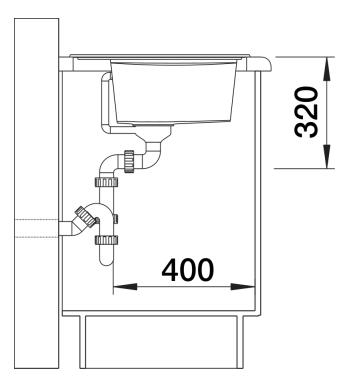

## Product information sheet ZENAR 45 S

Item no. 523788

**Benefits** 



- Particularly large bowl with spacious draining board
- Tap ledge across the entire width offers plenty of space
- Functional area with flowing transition to draining board
- Optional functional accessories are available
- High-quality features with drain remote control, covered C-overflow and InFino drain system elegantly integrated and easy-care

## Colours



SILGRANIT white

Available colours:

black anthracite rock grey volcano grey white soft white tartufo coffee

- waste kit with space-saving pipe
- 3 ½" InFino basket strainer with drain remote control (rotary switch)

## **Details**



Top view



Cut-out



Front view



Side view