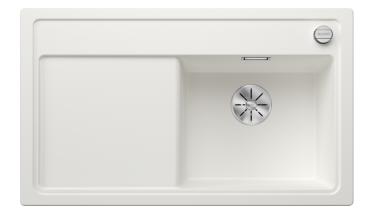

## Colours

SILGRANIT white

Available colours:

black anthracite rock grey volcano grey white soft white tartufo coffee

- waste kit with space-saving pipe
- 3 ½" InFino basket strainer with drain remote control (rotary switch)