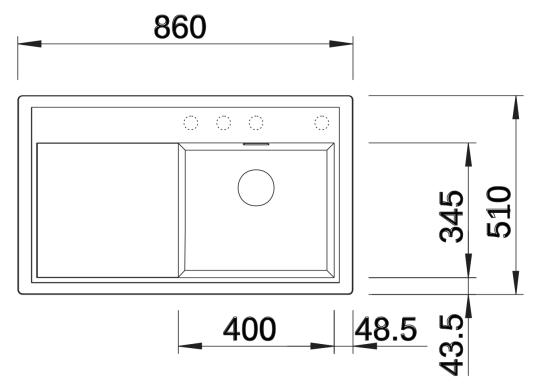

## Product information sheet ZENAR 45 S

Item no. 523788

**Benefits** 



- Particularly large bowl with spacious draining board
- Tap ledge across the entire width offers plenty of space
- Functional area with flowing transition to draining board
- Optional functional accessories are available
- High-quality features with drain remote control, covered C-overflow and InFino drain system elegantly integrated and easy-care

## Colours



SILGRANIT white

Available colours:

black anthracite rock grey volcano grey white soft white tartufo coffee

- waste kit with space-saving pipe
- 3 ½" InFino basket strainer with drain remote control (rotary switch)

## **Details**



Top view



Cut-out



Front view



Side view