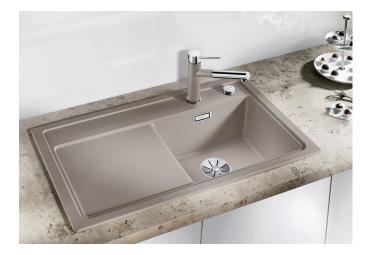

## Product information sheet ZENAR 45 S

Item no. 523788

**Benefits** 

- Particularly large bowl with spacious draining board
- Tap ledge across the entire width offers plenty of space
- Functional area with flowing transition to draining board
- Optional functional accessories are available
- High-quality features with drain remote control, covered C-overflow and InFino drain system elegantly integrated and easy-care

## Colours

SILGRANIT white

Available colours:

black anthracite rock grey volcano grey white soft white tartufo coffee

- waste kit with space-saving pipe
- 3 ½" InFino basket strainer with drain remote control (rotary switch)