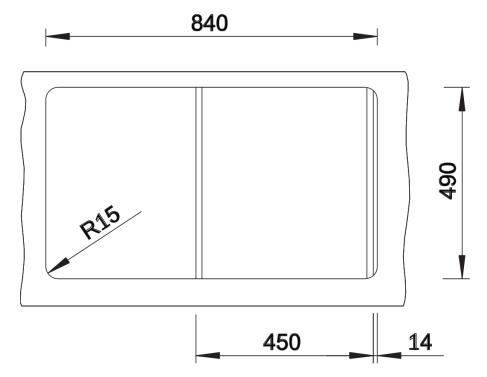

## Product information sheet ZENAR 45 S

Item no. 523788

**Benefits** 



- Particularly large bowl with spacious draining board
- Tap ledge across the entire width offers plenty of space
- Functional area with flowing transition to draining board
- Optional functional accessories are available
- High-quality features with drain remote control, covered C-overflow and InFino drain system elegantly integrated and easy-care

## Colours



SILGRANIT white

Available colours:

black anthracite rock grey volcano grey white soft white tartufo coffee

- waste kit with space-saving pipe
- 3 ½" InFino basket strainer with drain remote control (rotary switch)

## **Details**



Top view



Cut-out



Front view



Side view