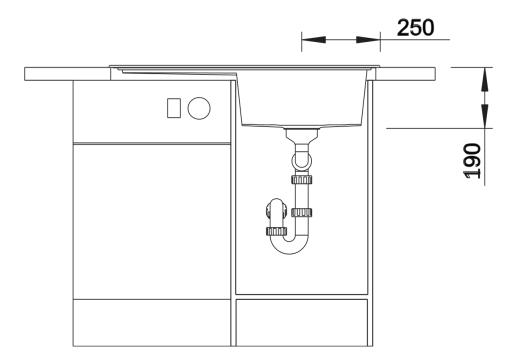

## Product information sheet ZENAR 45 S

Item no. 523788

**Benefits** 



- Particularly large bowl with spacious draining board
- Tap ledge across the entire width offers plenty of space
- Functional area with flowing transition to draining board
- Optional functional accessories are available
- High-quality features with drain remote control, covered C-overflow and InFino drain system elegantly integrated and easy-care

## Colours



SILGRANIT white

Available colours:

black anthracite rock grey volcano grey white soft white tartufo coffee

- waste kit with space-saving pipe
- 3 ½" InFino basket strainer with drain remote control (rotary switch)

## **Details**



Top view



Cut-out



Front view



Side view