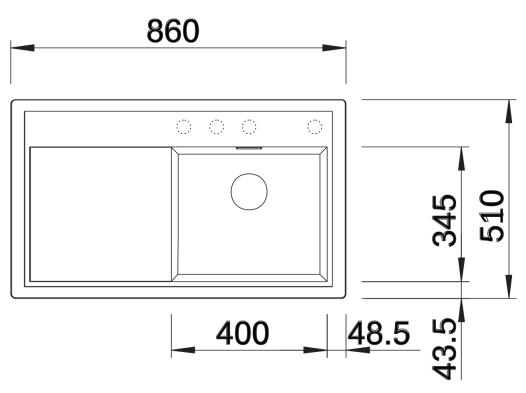

## Product information sheet ZENAR 45 S

Item no. 523798

## Benefits



- Particularly large bowl with spacious draining board
- Tap ledge across the entire width offers plenty of space
- Functional area with flowing transition to draining board
- Optional functional accessories are available
- High-quality features with drain remote control,

covered C-overflow and InFino drain system – elegantly integrated and easy-care

## Colours



SILGRANIT coffee

Available colours: black anthracite rock grey volcano grey white soft white tartufo coffee - waste kit with space-saving pipe

- 3 <sup>1</sup>/<sub>2</sub>" InFino basket strainer with drain remote control (rotary switch)

## Details



Top view



Cut-out



Front view