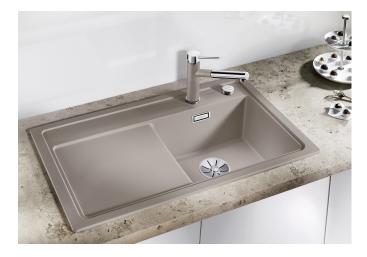

## Benefits

- Particularly large bowl with spacious draining board
- Tap ledge across the entire width offers plenty of space
- Functional area with flowing transition to draining board
- Optional functional accessories are available
- High-quality features with drain remote control,

covered C-overflow and InFino drain system – elegantly integrated and easy-care

## Colours

SILGRANIT coffee

Available colours: black anthracite rock grey volcano grey white soft white tartufo coffee - waste kit with space-saving pipe

- 3 <sup>1</sup>/<sub>2</sub>" InFino basket strainer with drain remote control (rotary switch)