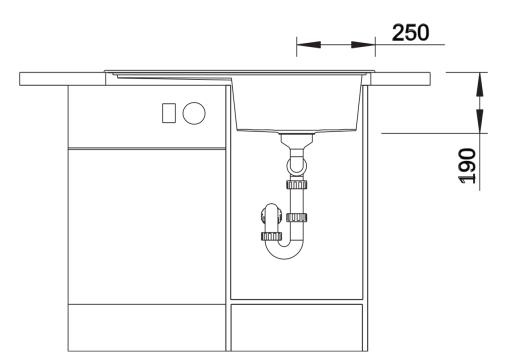

## Product information sheet ZENAR 45 S

Item no. 523798

## Benefits



- Particularly large bowl with spacious draining board
- Tap ledge across the entire width offers plenty of space
- Functional area with flowing transition to draining board
- Optional functional accessories are available
- High-quality features with drain remote control,

covered C-overflow and InFino drain system – elegantly integrated and easy-care

## Colours



SILGRANIT coffee

Available colours: black anthracite rock grey volcano grey white soft white tartufo coffee - waste kit with space-saving pipe

- 3 <sup>1</sup>/<sub>2</sub>" InFino basket strainer with drain remote control (rotary switch)

## Details



Top view



Cut-out



Front view