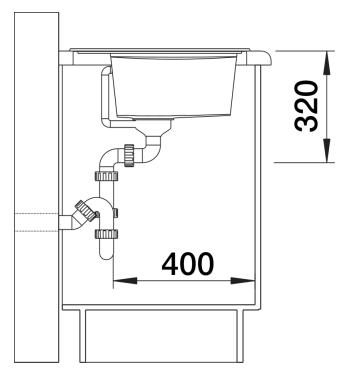

## Product information sheet ZENAR 45 S

Item no. 523798

## Benefits



- Particularly large bowl with spacious draining board
- Tap ledge across the entire width offers plenty of space
- Functional area with flowing transition to draining board
- Optional functional accessories are available
- High-quality features with drain remote control,

covered C-overflow and InFino drain system – elegantly integrated and easy-care

## Colours



SILGRANIT coffee

Available colours: black anthracite rock grey volcano grey white soft white tartufo coffee - waste kit with space-saving pipe

- 3 <sup>1</sup>/<sub>2</sub>" InFino basket strainer with drain remote control (rotary switch)

## Details



Top view



Cut-out



Front view