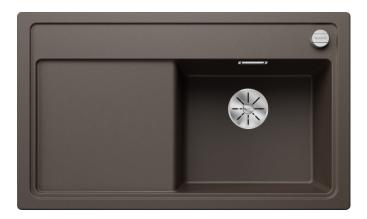

## Colours

SILGRANIT coffee

Available colours: black anthracite rock grey volcano grey white soft white tartufo coffee - waste kit with space-saving pipe

- 3 <sup>1</sup>/<sub>2</sub>" InFino basket strainer with drain remote control (rotary switch)