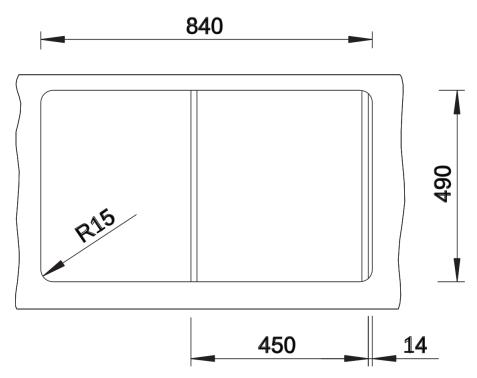

## Product information sheet ZENAR 45 S

Item no. 523798

## Benefits



- Particularly large bowl with spacious draining board
- Tap ledge across the entire width offers plenty of space
- Functional area with flowing transition to draining board
- Optional functional accessories are available
- High-quality features with drain remote control,

covered C-overflow and InFino drain system – elegantly integrated and easy-care

## Colours



SILGRANIT coffee

Available colours: black anthracite rock grey volcano grey white soft white tartufo coffee - waste kit with space-saving pipe

- 3 <sup>1</sup>/<sub>2</sub>" InFino basket strainer with drain remote control (rotary switch)

## Details



Top view



Cut-out



Front view