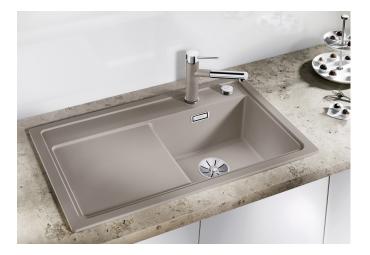

## Product information sheet ZENAR 45 S

Item no. 526037

**Benefits** 

- Particularly large bowl with spacious draining board
- Tap ledge across the entire width offers plenty of space
- Functional area with flowing transition to draining board
- Optional functional accessories are available
- High-quality features with drain remote control, covered C-overflow and InFino drain system elegantly integrated and easy-care

## Colours

SILGRANIT black

Available colours:

black anthracite rock grey volcano grey white soft white tartufo coffee

- waste kit with space-saving pipe
- 3 ½" InFino basket strainer with drain remote control (rotary switch)