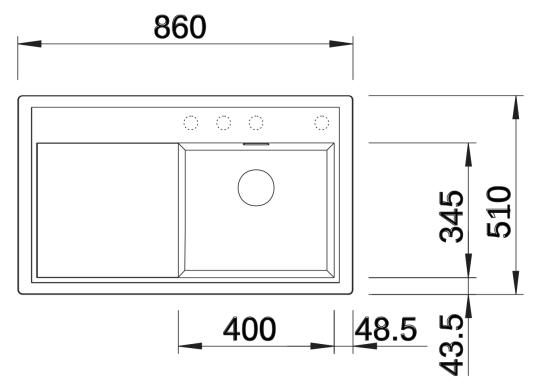

## Product information sheet ZENAR 45 S

Item no. 526037

**Benefits** 



- Particularly large bowl with spacious draining board
- Tap ledge across the entire width offers plenty of space
- Functional area with flowing transition to draining board
- Optional functional accessories are available
- High-quality features with drain remote control, covered C-overflow and InFino drain system elegantly integrated and easy-care

## Colours



SILGRANIT black

Available colours:

black anthracite rock grey volcano grey white soft white tartufo coffee

- waste kit with space-saving pipe
- 3 ½" InFino basket strainer with drain remote control (rotary switch)

## **Details**



Top view



Cut-out



Front view



Side view