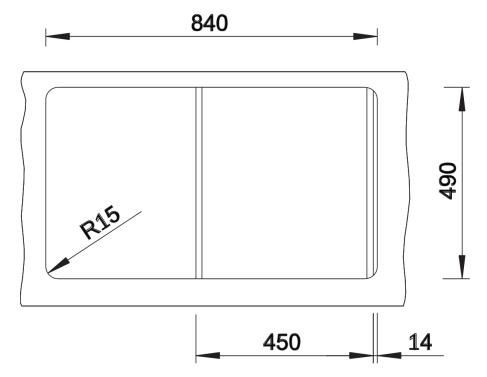

## Product information sheet ZENAR 45 S

Item no. 526037

**Benefits** 



- Particularly large bowl with spacious draining board
- Tap ledge across the entire width offers plenty of space
- Functional area with flowing transition to draining board
- Optional functional accessories are available
- High-quality features with drain remote control, covered C-overflow and InFino drain system elegantly integrated and easy-care

## Colours



SILGRANIT black

Available colours:

black anthracite rock grey volcano grey white soft white tartufo coffee

- waste kit with space-saving pipe
- 3 ½" InFino basket strainer with drain remote control (rotary switch)

## **Details**



Top view



Cut-out



Front view



Side view