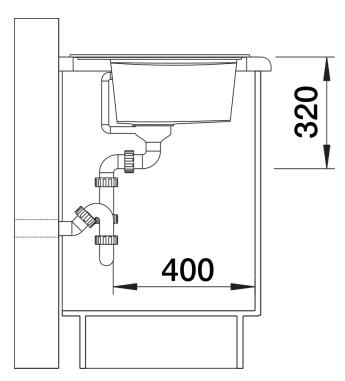

## Product information sheet ZENAR 45 S

Item no. 526037

**Benefits** 



- Particularly large bowl with spacious draining board
- Tap ledge across the entire width offers plenty of space
- Functional area with flowing transition to draining board
- Optional functional accessories are available
- High-quality features with drain remote control, covered C-overflow and InFino drain system elegantly integrated and easy-care

## Colours



SILGRANIT black

Available colours:

black anthracite rock grey volcano grey white soft white tartufo coffee

- waste kit with space-saving pipe
- 3 ½" InFino basket strainer with drain remote control (rotary switch)

## **Details**



Top view



Cut-out



Front view



Side view