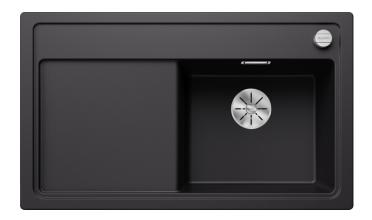

## Product information sheet ZENAR 45 S

Item no. 526037

**Benefits** 

- Particularly large bowl with spacious draining board
- Tap ledge across the entire width offers plenty of space
- Functional area with flowing transition to draining board
- Optional functional accessories are available
- High-quality features with drain remote control, covered C-overflow and InFino drain system elegantly integrated and easy-care

## Colours

SILGRANIT black

Available colours:

black anthracite rock grey volcano grey white soft white tartufo coffee

- waste kit with space-saving pipe
- 3 ½" InFino basket strainer with drain remote control (rotary switch)