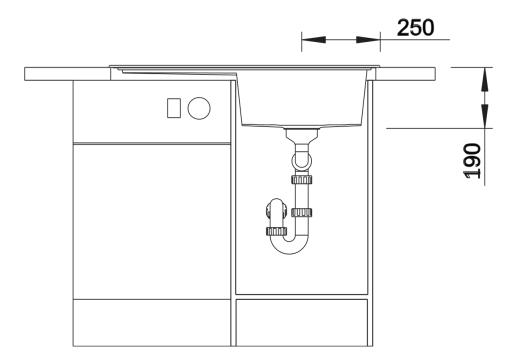

## Product information sheet ZENAR 45 S

Item no. 526037

**Benefits** 



- Particularly large bowl with spacious draining board
- Tap ledge across the entire width offers plenty of space
- Functional area with flowing transition to draining board
- Optional functional accessories are available
- High-quality features with drain remote control, covered C-overflow and InFino drain system elegantly integrated and easy-care

## Colours



SILGRANIT black

Available colours:

black anthracite rock grey volcano grey white soft white tartufo coffee

- waste kit with space-saving pipe
- 3 ½" InFino basket strainer with drain remote control (rotary switch)

## **Details**



Top view



Cut-out



Front view



Side view