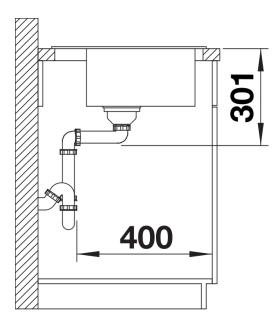

## Product information sheet ZENAR XL 6 S Compact

Item no. 526052

**Benefits** 



- Compact outer dimension for comfort in limited space
- Ultra-large bowl with a small drainer area
- Functional area with flowing transition to draining board
- Optional functional accessories are available
- High-quality features with drain remote control, covered C-overflow and InFino drain system elegantly integrated and easy-care

## Colours



SILGRANIT black

Available colours:

black anthracite rock grey volcano grey white soft white tartufo coffee

- waste kit with space-saving pipe
- 3 ½" InFino basket strainer with drain remote control (rotary switch)

## **Details**



Top view



Cut-out



Front view



Side view