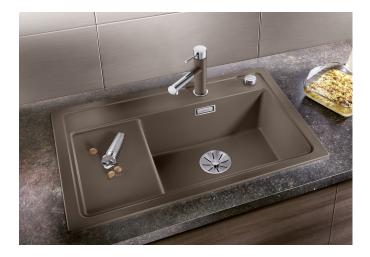

## Product information sheet ZENAR XL 6 S Compact

Item no. 526052

**Benefits** 

- Compact outer dimension for comfort in limited space
- Ultra-large bowl with a small drainer area
- Functional area with flowing transition to draining board
- Optional functional accessories are available
- High-quality features with drain remote control, covered C-overflow and InFino drain system elegantly integrated and easy-care

## Colours

SILGRANIT black

Available colours:

black anthracite rock grey volcano grey white soft white tartufo coffee

- waste kit with space-saving pipe
- 3 ½" InFino basket strainer with drain remote control (rotary switch)