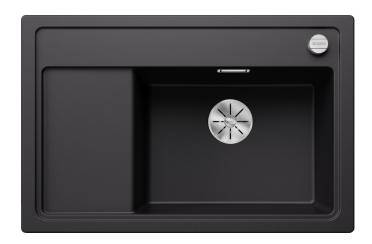

## Colours

SILGRANIT black

Available colours:

black anthracite rock grey volcano grey white soft white tartufo coffee

- waste kit with space-saving pipe
- 3 ½" InFino basket strainer with drain remote control (rotary switch)