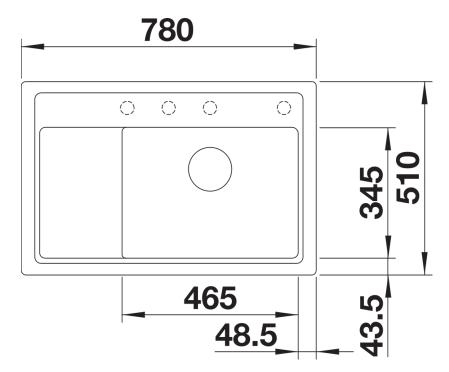

## Product information sheet ZENAR XL 6 S Compact

Item no. 526052

**Benefits** 



- Compact outer dimension for comfort in limited space
- Ultra-large bowl with a small drainer area
- Functional area with flowing transition to draining board
- Optional functional accessories are available
- High-quality features with drain remote control, covered C-overflow and InFino drain system elegantly integrated and easy-care

## Colours



SILGRANIT black

Available colours:

black anthracite rock grey volcano grey white soft white tartufo coffee

- waste kit with space-saving pipe
- 3 ½" InFino basket strainer with drain remote control (rotary switch)

## **Details**



Top view



Cut-out



Front view



Side view