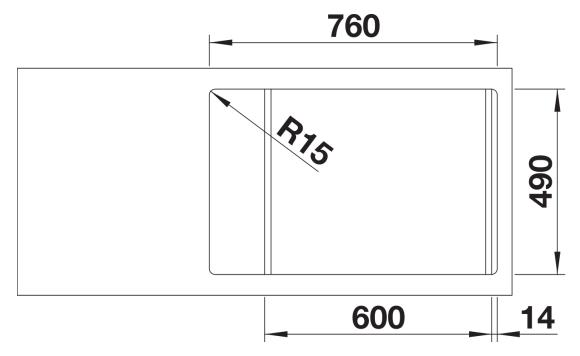

## Product information sheet ZENAR XL 6 S Compact

Item no. 526052

**Benefits** 



- Compact outer dimension for comfort in limited space
- Ultra-large bowl with a small drainer area
- Functional area with flowing transition to draining board
- Optional functional accessories are available
- High-quality features with drain remote control, covered C-overflow and InFino drain system elegantly integrated and easy-care

## Colours



SILGRANIT black

Available colours:

black anthracite rock grey volcano grey white soft white tartufo coffee

- waste kit with space-saving pipe
- 3 ½" InFino basket strainer with drain remote control (rotary switch)

## **Details**



Top view



Cut-out



Front view



Side view