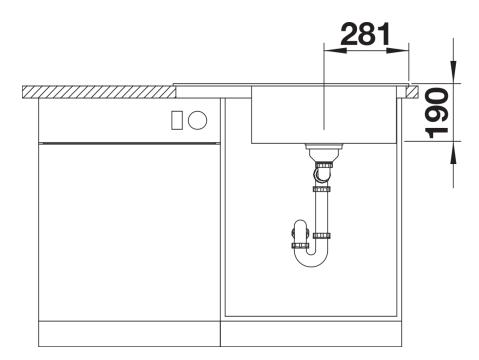

## Product information sheet ZENAR XL 6 S Compact

Item no. 526052

**Benefits** 



- Compact outer dimension for comfort in limited space
- Ultra-large bowl with a small drainer area
- Functional area with flowing transition to draining board
- Optional functional accessories are available
- High-quality features with drain remote control, covered C-overflow and InFino drain system elegantly integrated and easy-care

## Colours



SILGRANIT black

Available colours:

black anthracite rock grey volcano grey white soft white tartufo coffee

- waste kit with space-saving pipe
- 3 ½" InFino basket strainer with drain remote control (rotary switch)

## **Details**



Top view



Cut-out



Front view



Side view