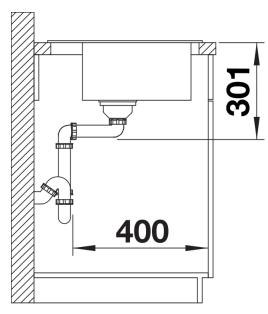

## Product information sheet ZENAR XL 6 S Compact

Item no. 527368

## Benefits



- Compact outer dimension for comfort in limited space

- Ultra-large bowl with a small drainer area

- Functional area with flowing transition to draining board
- Optional functional accessories are available

- High-quality features with drain remote control,

covered C-overflow and InFino drain system – elegantly integrated and easy-care

## Colours



Available colours: black anthracite rock grey volcano grey white soft white tartufo coffee

SILGRANIT volcano grey

- waste kit with space-saving pipe

- 3 1/2" InFino basket strainer with drain remote control (rotary switch)

## Details



Top view



Cut-out



Front view