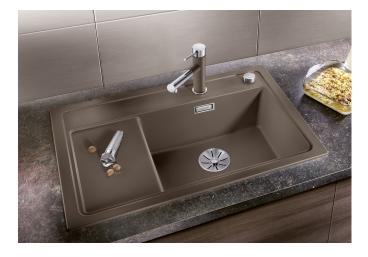

## Benefits

- Compact outer dimension for comfort in limited space

- Ultra-large bowl with a small drainer area

- Functional area with flowing transition to draining board
- Optional functional accessories are available

- High-quality features with drain remote control,

covered C-overflow and InFino drain system – elegantly integrated and easy-care

## Colours

Available colours: black anthracite rock grey volcano grey white soft white tartufo coffee

SILGRANIT volcano grey

- waste kit with space-saving pipe

- 3 1/2" InFino basket strainer with drain remote control (rotary switch)