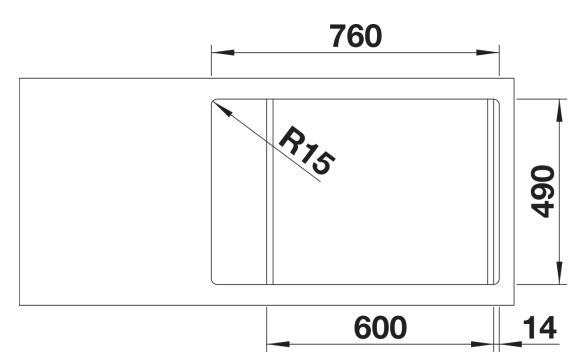

## Product information sheet ZENAR XL 6 S Compact

Item no. 527368

## Benefits



- Compact outer dimension for comfort in limited space

- Ultra-large bowl with a small drainer area

- Functional area with flowing transition to draining board
- Optional functional accessories are available

- High-quality features with drain remote control,

covered C-overflow and InFino drain system – elegantly integrated and easy-care

## Colours



Available colours: black anthracite rock grey volcano grey white soft white tartufo coffee

SILGRANIT volcano grey

- waste kit with space-saving pipe

- 3 1/2" InFino basket strainer with drain remote control (rotary switch)

## Details



Top view



Cut-out



Front view