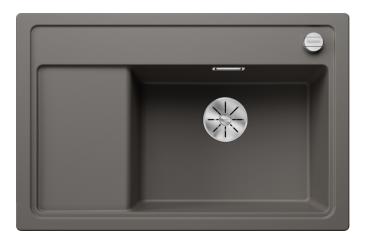

## Benefits

- Compact outer dimension for comfort in limited space

- Ultra-large bowl with a small drainer area

- Functional area with flowing transition to draining board
- Optional functional accessories are available

- High-quality features with drain remote control,

covered C-overflow and InFino drain system – elegantly integrated and easy-care

## Colours

Available colours: black anthracite rock grey volcano grey white soft white tartufo coffee

SILGRANIT volcano grey

- waste kit with space-saving pipe

- 3 1/2" InFino basket strainer with drain remote control (rotary switch)