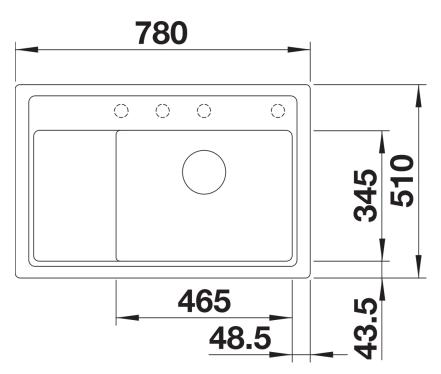

## Product information sheet ZENAR XL 6 S Compact

Item no. 527368

## Benefits



- Compact outer dimension for comfort in limited space

- Ultra-large bowl with a small drainer area

- Functional area with flowing transition to draining board
- Optional functional accessories are available

- High-quality features with drain remote control,

covered C-overflow and InFino drain system – elegantly integrated and easy-care

## Colours



Available colours: black anthracite rock grey volcano grey white soft white tartufo coffee

SILGRANIT volcano grey

- waste kit with space-saving pipe

- 3 1/2" InFino basket strainer with drain remote control (rotary switch)

## Details



Top view



Cut-out



Front view