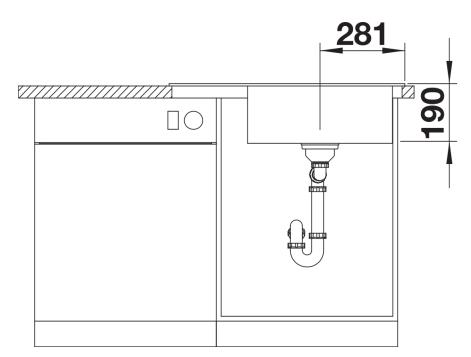

## Product information sheet ZENAR XL 6 S Compact

Item no. 527368

## Benefits



- Compact outer dimension for comfort in limited space

- Ultra-large bowl with a small drainer area

- Functional area with flowing transition to draining board
- Optional functional accessories are available

- High-quality features with drain remote control,

covered C-overflow and InFino drain system – elegantly integrated and easy-care

## Colours



Available colours: black anthracite rock grey volcano grey white soft white tartufo coffee

SILGRANIT volcano grey

- waste kit with space-saving pipe

- 3 1/2" InFino basket strainer with drain remote control (rotary switch)

## Details



Top view



Cut-out



Front view