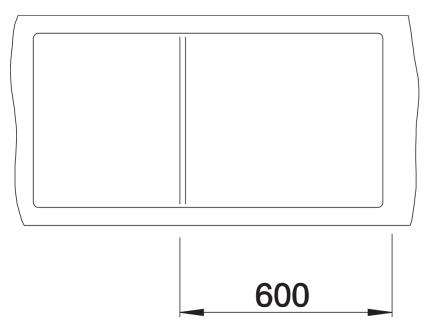

## Product information sheet ZENAR XL 6 S-F

Item no. 526068

## Benefits



- Particularly large bowl with spacious draining board
- Tap ledge across the entire width offers plenty of space
- Functional area with flowing transition to draining board
- Optional functional accessories are available
- High-quality features with drain remote control,
- covered C-overflow and InFino drain system elegantly integrated and extremely easy-care
- Flushmount version

## Colours



SILGRANIT black

Available colours: black anthracite rock grey volcano grey white soft white coffee - waste kit with space-saving pipe

- 3 <sup>1</sup>/<sub>2</sub>" InFino basket strainer with drain remote control (rotary switch)

## Details



Top view



Cut-out



Front view