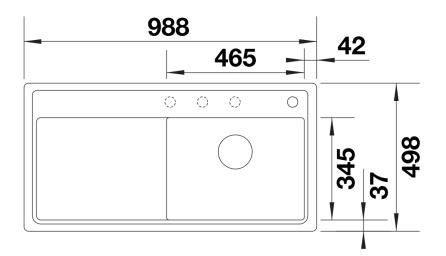

## Product information sheet ZENAR XL 6 S-F

Item no. 526068

## Benefits



- Particularly large bowl with spacious draining board
- Tap ledge across the entire width offers plenty of space
- Functional area with flowing transition to draining board
- Optional functional accessories are available
- High-quality features with drain remote control,
- covered C-overflow and InFino drain system elegantly integrated and extremely easy-care
- Flushmount version

## Colours



SILGRANIT black

Available colours: black anthracite rock grey volcano grey white soft white coffee - waste kit with space-saving pipe

- 3 <sup>1</sup>/<sub>2</sub>" InFino basket strainer with drain remote control (rotary switch)

## Details



Top view



Cut-out



Front view