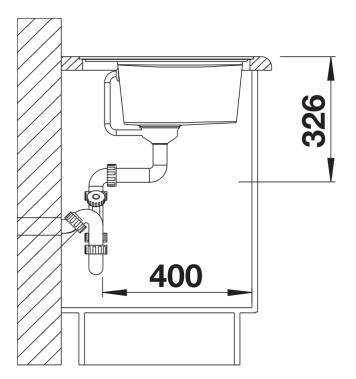

## Product information sheet ZENAR XL 6 S-F

Item no. 526068

## Benefits



- Particularly large bowl with spacious draining board
- Tap ledge across the entire width offers plenty of space
- Functional area with flowing transition to draining board
- Optional functional accessories are available
- High-quality features with drain remote control,
- covered C-overflow and InFino drain system elegantly integrated and extremely easy-care
- Flushmount version

## Colours



SILGRANIT black

Available colours: black anthracite rock grey volcano grey white soft white coffee - waste kit with space-saving pipe

- 3 <sup>1</sup>/<sub>2</sub>" InFino basket strainer with drain remote control (rotary switch)

## Details



Top view



Cut-out



Front view