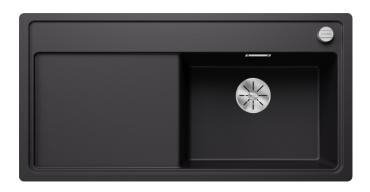

## Product information sheet ZENAR XL 6 S-F

Item no. 526068

## Benefits

- Particularly large bowl with spacious draining board
- Tap ledge across the entire width offers plenty of space
- Functional area with flowing transition to draining board
- Optional functional accessories are available
- High-quality features with drain remote control,
- covered C-overflow and InFino drain system elegantly integrated and extremely easy-care
- Flushmount version

## Colours

SILGRANIT black

Available colours: black anthracite rock grey volcano grey white soft white coffee - waste kit with space-saving pipe

- 3 <sup>1</sup>/<sub>2</sub>" InFino basket strainer with drain remote control (rotary switch)