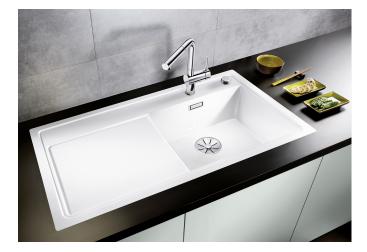

## Product information sheet ZENAR XL 6 S-F

Item no. 526068

## Benefits

- Particularly large bowl with spacious draining board
- Tap ledge across the entire width offers plenty of space
- Functional area with flowing transition to draining board
- Optional functional accessories are available
- High-quality features with drain remote control,
- covered C-overflow and InFino drain system elegantly integrated and extremely easy-care
- Flushmount version

## Colours

SILGRANIT black

Available colours: black anthracite rock grey volcano grey white soft white coffee - waste kit with space-saving pipe

- 3 <sup>1</sup>/<sub>2</sub>" InFino basket strainer with drain remote control (rotary switch)