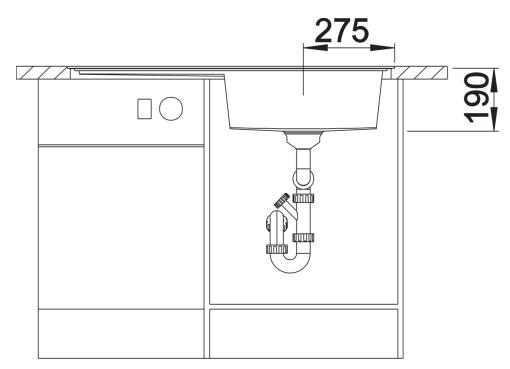

## Product information sheet ZENAR XL 6 S-F

Item no. 526068

## Benefits



- Particularly large bowl with spacious draining board
- Tap ledge across the entire width offers plenty of space
- Functional area with flowing transition to draining board
- Optional functional accessories are available
- High-quality features with drain remote control,
- covered C-overflow and InFino drain system elegantly integrated and extremely easy-care
- Flushmount version

## Colours



SILGRANIT black

Available colours: black anthracite rock grey volcano grey white soft white coffee - waste kit with space-saving pipe

- 3 <sup>1</sup>/<sub>2</sub>" InFino basket strainer with drain remote control (rotary switch)

## Details



Top view



Cut-out



Front view