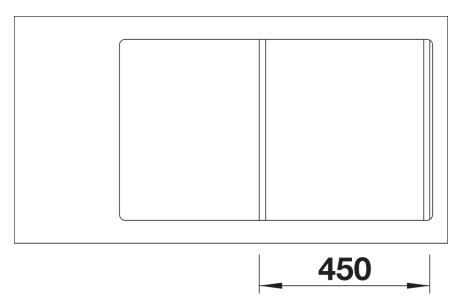

## Product information sheet ZENAR 45 S-F

Item no. 526043

**Benefits** 



- Particularly large bowl with spacious draining board
- Tap ledge across the entire width offers plenty of space
- Functional area with flowing transition to draining board
- Optional functional accessories are available
- High-quality features with drain remote control, covered C-overflow and InFino drain system elegantly integrated and easy-care
- Flushmount version

## Colours



SILGRANIT black

Available colours:

black anthracite rock grey volcano grey white soft white coffee

- waste kit with space-saving pipe
- 3 ½" InFino basket strainer with drain remote control (rotary switch)

## **Details**



Top view



Cut-out



Front view



Side view