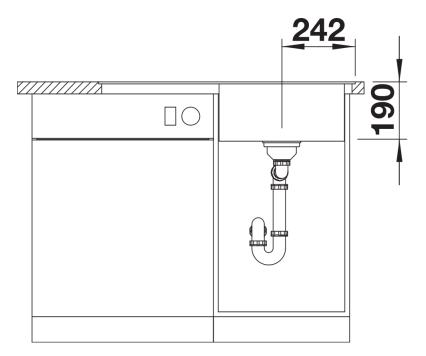

## Product information sheet ZENAR 45 S-F

Item no. 526043

**Benefits** 



- Particularly large bowl with spacious draining board
- Tap ledge across the entire width offers plenty of space
- Functional area with flowing transition to draining board
- Optional functional accessories are available
- High-quality features with drain remote control, covered C-overflow and InFino drain system elegantly integrated and easy-care
- Flushmount version

## Colours



SILGRANIT black

Available colours:

black anthracite rock grey volcano grey white soft white coffee

- waste kit with space-saving pipe
- 3 ½" InFino basket strainer with drain remote control (rotary switch)

## **Details**



Top view



Cut-out



Front view



Side view