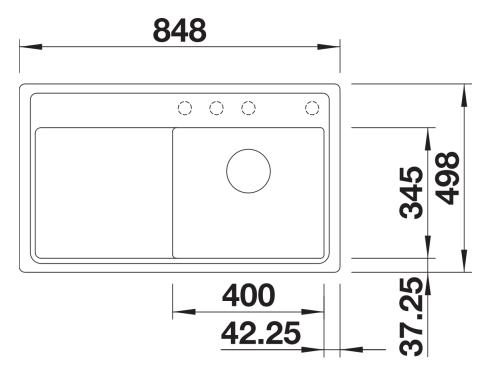

## Product information sheet ZENAR 45 S-F

Item no. 526043

**Benefits** 



- Particularly large bowl with spacious draining board
- Tap ledge across the entire width offers plenty of space
- Functional area with flowing transition to draining board
- Optional functional accessories are available
- High-quality features with drain remote control, covered C-overflow and InFino drain system elegantly integrated and easy-care
- Flushmount version

## Colours



SILGRANIT black

Available colours:

black anthracite rock grey volcano grey white soft white coffee

- waste kit with space-saving pipe
- 3 ½" InFino basket strainer with drain remote control (rotary switch)

## **Details**



Top view



Cut-out



Front view



Side view