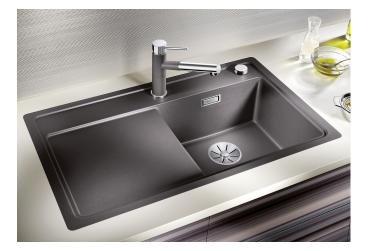

## Product information sheet ZENAR 45 S-F

Item no. 526043

**Benefits** 

- Particularly large bowl with spacious draining board
- Tap ledge across the entire width offers plenty of space
- Functional area with flowing transition to draining board
- Optional functional accessories are available
- High-quality features with drain remote control, covered C-overflow and InFino drain system elegantly integrated and easy-care
- Flushmount version

## Colours

SILGRANIT black

Available colours:

black anthracite rock grey volcano grey white soft white coffee

- waste kit with space-saving pipe
- 3 ½" InFino basket strainer with drain remote control (rotary switch)