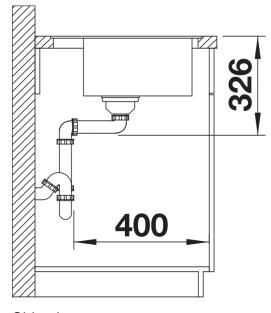

## Product information sheet ZENAR 45 S-F

Item no. 526043

**Benefits** 



- Particularly large bowl with spacious draining board
- Tap ledge across the entire width offers plenty of space
- Functional area with flowing transition to draining board
- Optional functional accessories are available
- High-quality features with drain remote control, covered C-overflow and InFino drain system elegantly integrated and easy-care
- Flushmount version

## Colours



SILGRANIT black

Available colours:

black anthracite rock grey volcano grey white soft white coffee

- waste kit with space-saving pipe
- 3 ½" InFino basket strainer with drain remote control (rotary switch)

## **Details**



Top view



Cut-out



Front view



Side view