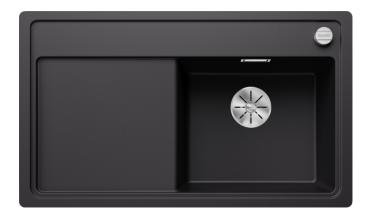

## Colours

SILGRANIT black

Available colours:

black anthracite rock grey volcano grey white soft white coffee

- waste kit with space-saving pipe
- 3 ½" InFino basket strainer with drain remote control (rotary switch)