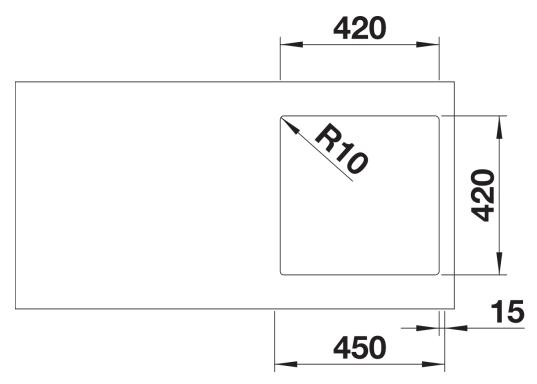

## Product information sheet QUATRUS R15 400-IU

Item no. 235641

**Benefits** 



- Versatile bowl programme for the most diverse requirements
- Elegant flat rim for inset installation and undermounting
- Extra-large and deep bowls for maximum convenience
- Concise corner radii, modern and functional
- Higher functionality thanks to the eye-catching drain grooves in the base

- Please order waste kit separately.<br/>
- br>BLANCO QUATRUS R15-IU - production on demand, minimum order quantity to be checked with BLANCO.

## Scope of supply

- waste kit is not included in the scope of supply

## **Details**



Top view



Cut-out



Front view



Side view