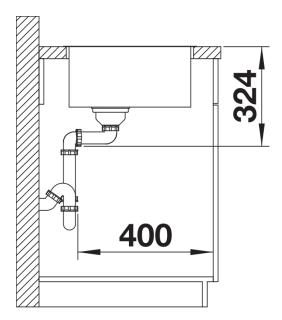

## Product information sheet QUATRUS R15 400-IU

Item no. 235641

**Benefits** 



- Versatile bowl programme for the most diverse requirements
- Elegant flat rim for inset installation and undermounting
- Extra-large and deep bowls for maximum convenience
- Concise corner radii, modern and functional
- Higher functionality thanks to the eye-catching drain grooves in the base

- Please order waste kit separately.<br/>
- br>BLANCO QUATRUS R15-IU - production on demand, minimum order quantity to be checked with BLANCO.

## Scope of supply

- waste kit is not included in the scope of supply

## **Details**



Top view



Cut-out



Front view



Side view