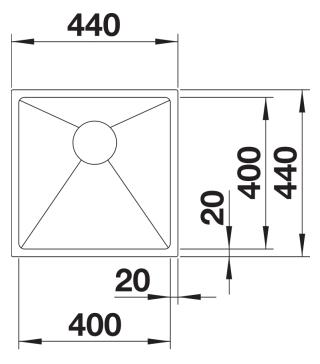

## Product information sheet QUATRUS R15 400-IU

Item no. 235641

**Benefits** 



- Versatile bowl programme for the most diverse requirements
- Elegant flat rim for inset installation and undermounting
- Extra-large and deep bowls for maximum convenience
- Concise corner radii, modern and functional
- Higher functionality thanks to the eye-catching drain grooves in the base

- Please order waste kit separately.<br/>
- br>BLANCO QUATRUS R15-IU - production on demand, minimum order quantity to be checked with BLANCO.

## Scope of supply

- waste kit is not included in the scope of supply

## **Details**



Top view



Cut-out



Front view



Side view