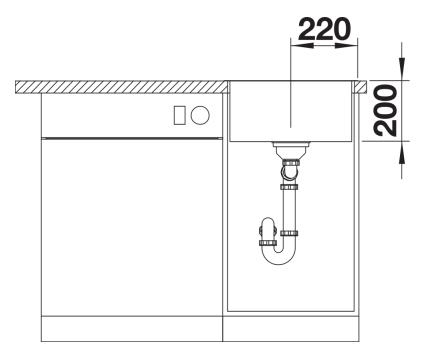

## Product information sheet QUATRUS R15 400-IU

Item no. 235641

**Benefits** 



- Versatile bowl programme for the most diverse requirements
- Elegant flat rim for inset installation and undermounting
- Extra-large and deep bowls for maximum convenience
- Concise corner radii, modern and functional
- Higher functionality thanks to the eye-catching drain grooves in the base

- Please order waste kit separately.<br/>
- br>BLANCO QUATRUS R15-IU - production on demand, minimum order quantity to be checked with BLANCO.

## Scope of supply

- waste kit is not included in the scope of supply

## **Details**



Top view



Cut-out



Front view



Side view