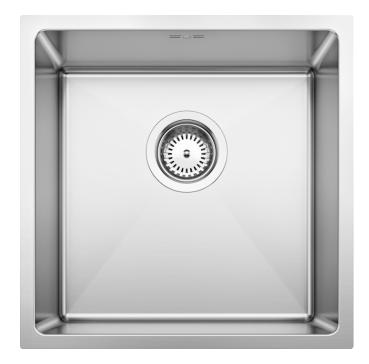

## Product information sheet QUATRUS R15 400-IU

Item no. 235641

**Benefits** 

- Versatile bowl programme for the most diverse requirements
- Elegant flat rim for inset installation and undermounting
- Extra-large and deep bowls for maximum convenience
- Concise corner radii, modern and functional
- Higher functionality thanks to the eye-catching drain grooves in the base