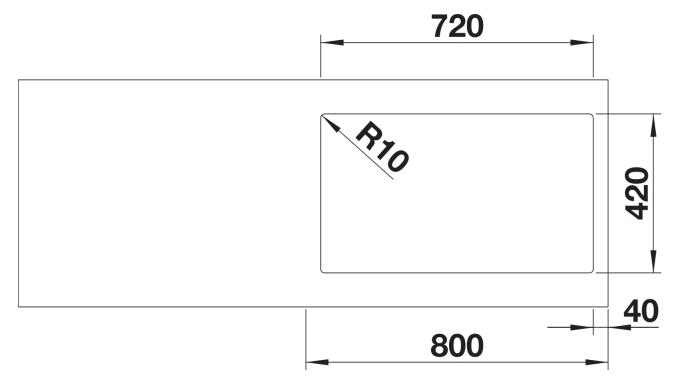

## Product information sheet QUATRUS R15 700-IU

Item no. 235645

**Benefits** 



- Versatile bowl programme for the most diverse requirements
- Elegant flat rim for inset installation and undermounting
- Extra-large and deep bowls for maximum convenience
- Concise corner radii, modern and functional
- Higher functionality thanks to the eye-catching drain grooves in the base

- Please order waste kit separately.<br/>
- br>BLANCO QUATRUS R15-IU - production on demand, minimum order quantity to be checked with BLANCO.

## Scope of supply

- waste kit is not included in the scope of supply

## **Details**



Top view



Cut-out



Front view



Side view