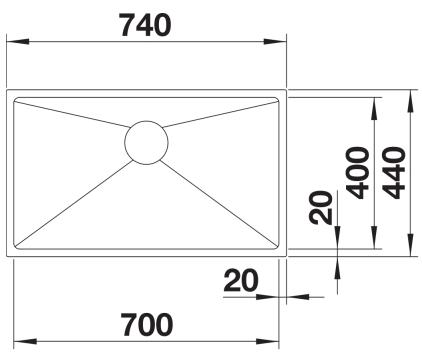

## Product information sheet QUATRUS R15 700-IU

Item no. 235645

**Benefits** 



- Versatile bowl programme for the most diverse requirements
- Elegant flat rim for inset installation and undermounting
- Extra-large and deep bowls for maximum convenience
- Concise corner radii, modern and functional
- Higher functionality thanks to the eye-catching drain grooves in the base

- Please order waste kit separately.<br/>
- br>BLANCO QUATRUS R15-IU - production on demand, minimum order quantity to be checked with BLANCO.

## Scope of supply

- waste kit is not included in the scope of supply

## **Details**



Top view



Cut-out



Front view



Side view