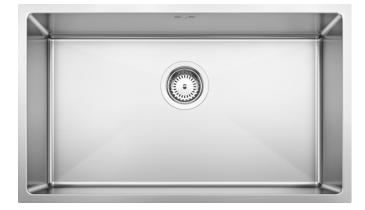

## Product information sheet QUATRUS R15 700-IU

Item no. 235645

**Benefits** 

- Versatile bowl programme for the most diverse requirements
- Elegant flat rim for inset installation and undermounting
- Extra-large and deep bowls for maximum convenience
- Concise corner radii, modern and functional
- Higher functionality thanks to the eye-catching drain grooves in the base