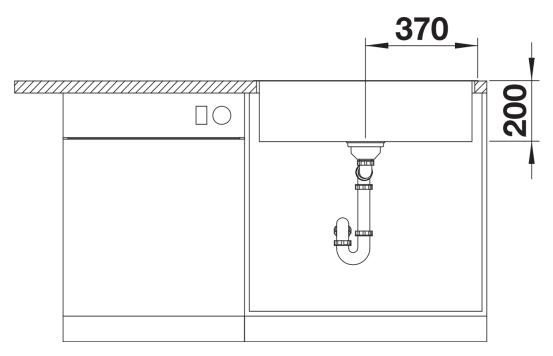

## Product information sheet QUATRUS R15 700-IU

Item no. 235645

**Benefits** 



- Versatile bowl programme for the most diverse requirements
- Elegant flat rim for inset installation and undermounting
- Extra-large and deep bowls for maximum convenience
- Concise corner radii, modern and functional
- Higher functionality thanks to the eye-catching drain grooves in the base

- Please order waste kit separately.<br/>
- br>BLANCO QUATRUS R15-IU - production on demand, minimum order quantity to be checked with BLANCO.

## Scope of supply

- waste kit is not included in the scope of supply

## **Details**



Top view



Cut-out



Front view



Side view