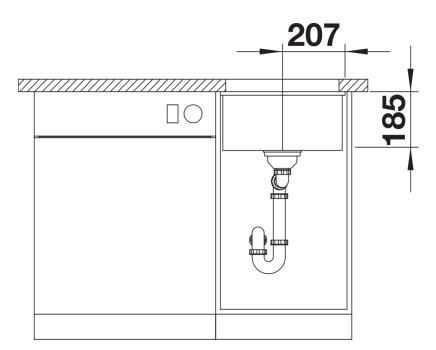

## Product information sheet SUBLINE 375-U

Item no. 523732

Scope of supply

- waste kit with space-saving pipe
- 3 1/2" InFino basket strainer
- fixing kit

Details

Top view

Front view