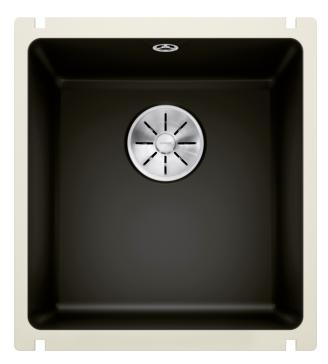

## Colours

Available colours: black basalt crystal white glossy magnolia glossy

Ceramic PuraPlus black

- Cut-out radius: 15 mm

- Note: minimum worktop thickness 25 mm. Please follow the assembly instructions.