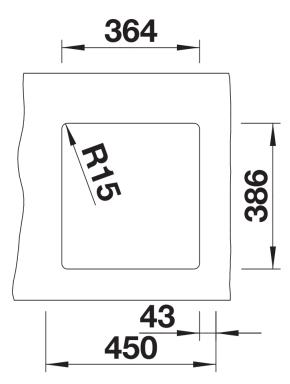

## Colours

Available colours: black basalt crystal white glossy magnolia glossy

Ceramic PuraPlus black

- Cut-out radius: 15 mm

- Note: minimum worktop thickness 25 mm. Please follow the assembly instructions.

Scope of supply

- waste kit with space-saving pipe
- 3 1/2" InFino basket strainer
- fixing kit

Details

Top view

Front view