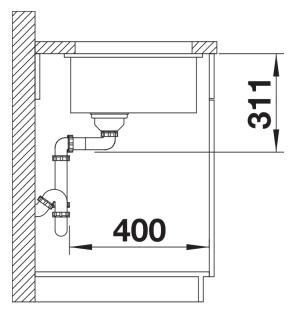

## Product information sheet SUBLINE 375-U

Item no. 523732

Scope of supply

- waste kit with space-saving pipe
- 3 1/2" InFino basket strainer
- fixing kit

Details

Top view

Front view