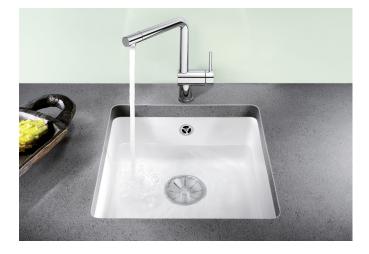

## Benefits

- Large bowl capacity
- Mounting involves no additional expense
- Ceramic for easy care
- Timelessly elegant, contoured bowl geometry
- For cabinets from 45 cm
- A wide range of optional accessories for added functionality

- InFino drain system – gracefully integrated and easy-care