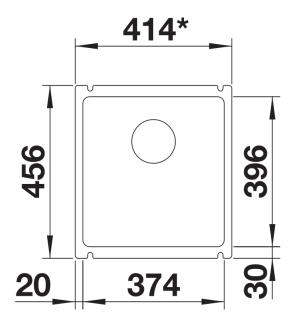

Scope of supply

- waste kit with space-saving pipe
- 3 1/2" InFino basket strainer
- fixing kit

Details

Top view

Front view