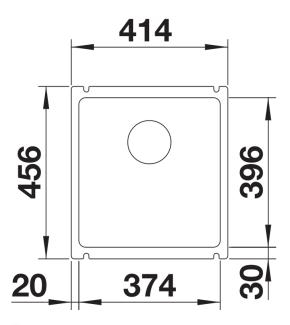

# Product information sheet SUBLINE 375-U

Item no. 523731

#### **Benefits**



- Large bowl capacity
- Mounting involves no additional expense
- Ceramic for easy care
- Timelessly elegant, contoured bowl geometry
- For cabinets from 45 cm
- A wide range of optional accessories for added functionality
- InFino drain system gracefully integrated and easy-care

#### Colours



Ceramic PuraPlus basalt

Available colours:

black basalt crystal white glossy magnolia glossy

# Planning information

- Cut-out radius: 15 mm<br/>
hr><br>
Note: minimum worktop thickness 25 mm. Please follow the assembly instructions.

### Scope of supply

- waste kit with space-saving pipe
- 3 ½" InFino basket strainer
- fixing kit

### **Details**



Top view





Front view



Side view