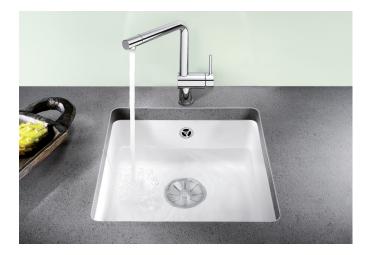

#### **Benefits**

- Large bowl capacity
- Mounting involves no additional expense
- Ceramic for easy care
- Timelessly elegant, contoured bowl geometry
- For cabinets from 45 cm
- A wide range of optional accessories for added functionality
- InFino drain system gracefully integrated and easy-care

#### Colours

Ceramic PuraPlus basalt

Available colours:

black basalt crystal white glossy magnolia glossy

### Scope of supply

- waste kit with space-saving pipe
- 3 ½" InFino basket strainer
- fixing kit