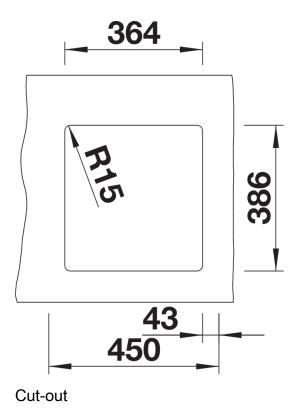

# Planning information

- Cut-out radius: 15 mm<br/>
hr><br>
Note: minimum worktop thickness 25 mm. Please follow the assembly instructions.