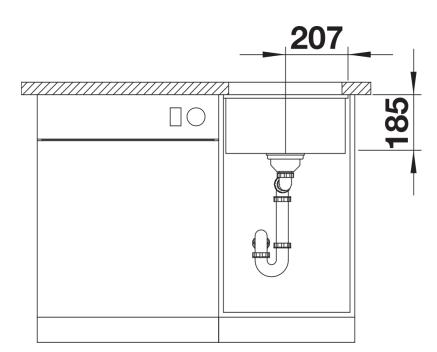

# Product information sheet SUBLINE 375-U

Item no. 523731

#### **Benefits**



- Large bowl capacity
- Mounting involves no additional expense
- Ceramic for easy care
- Timelessly elegant, contoured bowl geometry
- For cabinets from 45 cm
- A wide range of optional accessories for added functionality
- InFino drain system gracefully integrated and easy-care

#### Colours



Ceramic PuraPlus basalt

Available colours:

black basalt crystal white glossy magnolia glossy

# Planning information

- Cut-out radius: 15 mm<br/>
hr><br>
Note: minimum worktop thickness 25 mm. Please follow the assembly instructions.

### Scope of supply

- waste kit with space-saving pipe
- 3 ½" InFino basket strainer
- fixing kit

### **Details**



Top view





Front view



Side view