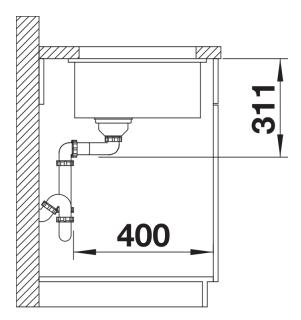

# Product information sheet SUBLINE 375-U

Item no. 523731

#### **Benefits**



- Large bowl capacity
- Mounting involves no additional expense
- Ceramic for easy care
- Timelessly elegant, contoured bowl geometry
- For cabinets from 45 cm
- A wide range of optional accessories for added functionality
- InFino drain system gracefully integrated and easy-care

#### Colours



Ceramic PuraPlus basalt

Available colours:

black basalt crystal white glossy magnolia glossy

# Planning information

- Cut-out radius: 15 mm<br/>
hr><br>
Note: minimum worktop thickness 25 mm. Please follow the assembly instructions.

### Scope of supply

- waste kit with space-saving pipe
- 3 ½" InFino basket strainer
- fixing kit

### **Details**



Top view





Front view



Side view