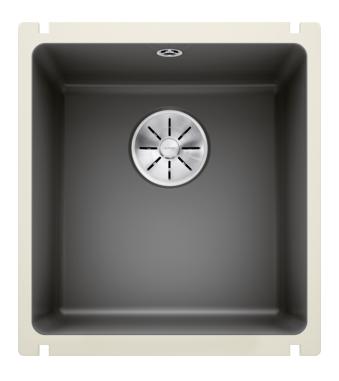

#### Colours

Ceramic PuraPlus basalt

Available colours:

black basalt crystal white glossy magnolia glossy

### **Details**

Top view

Front view

Side view