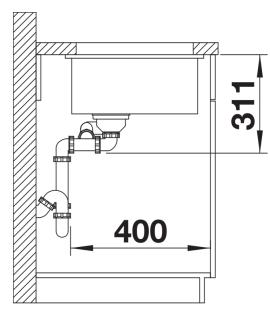

Scope of supply

- waste kit with space-saving pipe
- 3 1/2" and 1 1/2" InFino basket strainer
- fixing kit

Details

Top view

Front view