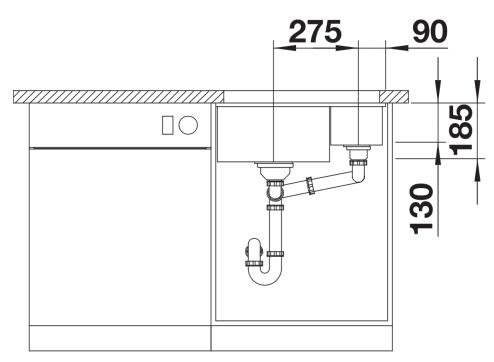

Scope of supply

- waste kit with space-saving pipe
- 3 1/2" and 1 1/2" InFino basket strainer
- fixing kit

Details

Top view

Front view