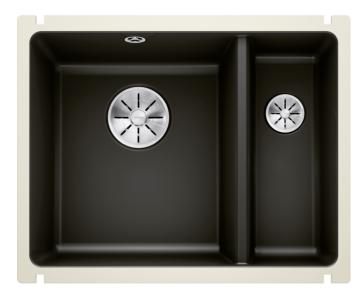

## Colours

Available colours: black basalt crystal white glossy magnolia glossy

Ceramic PuraPlus black

- Cut-out radius: 15 mm<br>Note: minimum worktop thickness 25 mm. Please follow the assembly instructions.<br>\* If necessary, cut out wall units.