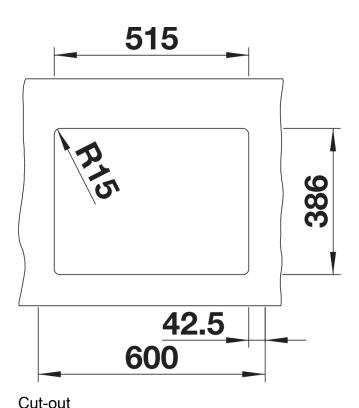

## Colours

Available colours: black basalt crystal white glossy magnolia glossy

Ceramic PuraPlus black

- Cut-out radius: 15 mm<br>Note: minimum worktop thickness 25 mm. Please follow the assembly instructions.<br>\* If necessary, cut out wall units.