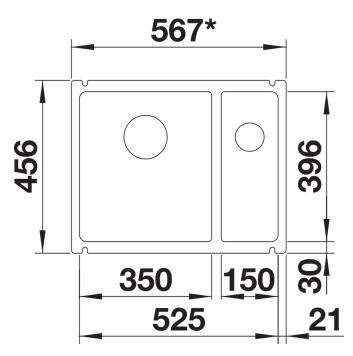

## Colours

Available colours: black basalt crystal white glossy magnolia glossy

Ceramic PuraPlus black

- Cut-out radius: 15 mm<br>Note: minimum worktop thickness 25 mm. Please follow the assembly instructions.<br>\* If necessary, cut out wall units.