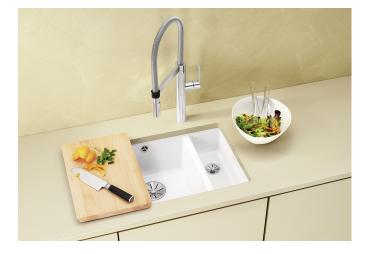

## Benefits

- Large bowl capacity
- Mounting involves no additional expense
- Ceramic for easy care
- Timelessly elegant, contoured bowl design
- A wide range of optional accessories for added functionality

- InFino drain system – gracefully integrated and easy-care

Scope of supply

- waste kit with space-saving pipe
- 3 1/2" and 1 1/2" InFino basket strainer
- fixing kit

Details

Top view

Front view