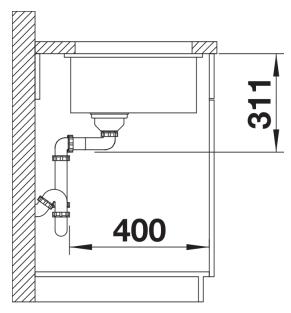

## Product information sheet SUBLINE 500-U

Item no. 523733

Scope of supply

- waste kit with space-saving pipe
- 3 1/2" InFino basket strainer
- fixing kit

Details

Top view

Front view