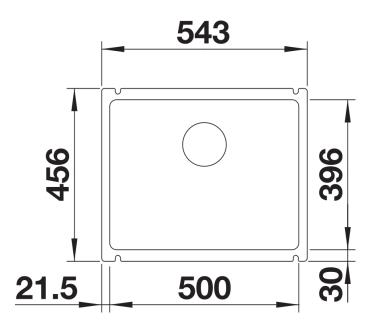

Scope of supply

- waste kit with space-saving pipe
- 3 1/2" InFino basket strainer
- fixing kit

Details

Top view

Front view