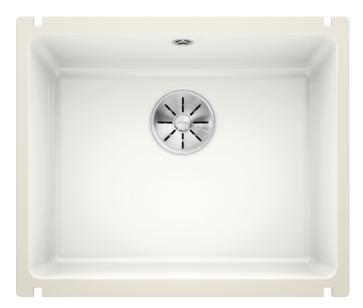

## Colours

Available colours: black basalt crystal white glossy magnolia glossy

Ceramic PuraPlus crystal white glossy

- Cut-out radius: 15 mm<br>Note: minimum worktop thickness 25 mm. Please follow the assembly instructions.