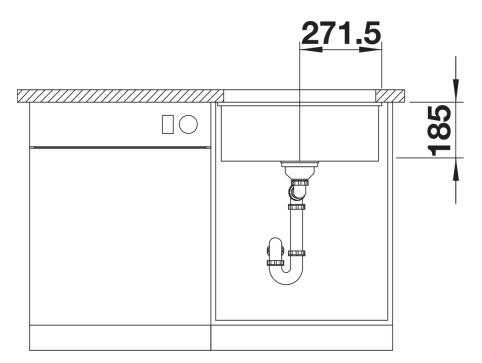

## Product information sheet SUBLINE 500-U

Item no. 523733

Scope of supply

- waste kit with space-saving pipe
- 3 1/2" InFino basket strainer
- fixing kit

Details

Top view

Front view