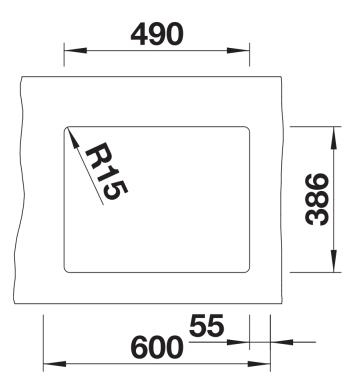

## Colours

Available colours: black basalt crystal white glossy magnolia glossy

Ceramic PuraPlus crystal white glossy

- Cut-out radius: 15 mm<br>Note: minimum worktop thickness 25 mm. Please follow the assembly instructions.

Scope of supply

- waste kit with space-saving pipe
- 3 1/2" InFino basket strainer
- fixing kit

Details

Top view

Front view