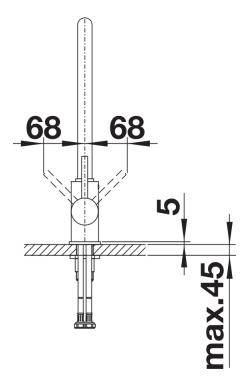

## Product information sheet MIDA XL

Item no. 524696

## **Benefits**



- Gently rounded spout on a slender bodyFor the easy filling of tall pots and vases
- Especially suitable for compact sinks
- Enlarged working radius thanks to the 360° swivel spout

## Colours



Available colours: anthracite

SILGRANIT-Look anthracite

- Production on demand, minimum order quantity to be checked with BLANCO.

Scope of supply

- 360° swivel spout for greater reach
- Ø 35 mm tap hole required
- With ceramic disk cartridge
- Patented jet regulator for markedly reduced scaling
- Flexible connector pipes, 500 mm long and 1/2" nut
- Stabilisation plate to increase the stability of the tap when fitted in stainless steel sinks

Details







Side view hand gear 2D



Side view