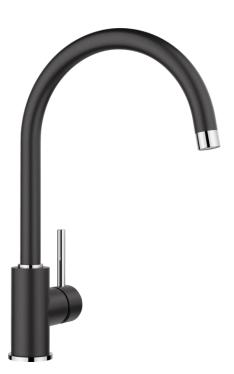

## Colours

Available colours: anthracite

SILGRANIT-Look anthracite

- Production on demand, minimum order quantity to be checked with BLANCO.

Scope of supply

- 360° swivel spout for greater reach
- Ø 35 mm tap hole required
- With ceramic disk cartridge
- Patented jet regulator for markedly reduced scaling
- Flexible connector pipes, 500 mm long and 1/2" nut
- Stabilisation plate to increase the stability of the tap when fitted in stainless steel sinks