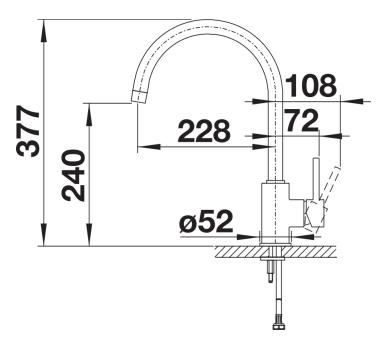

## Product information sheet MIDA XL

Item no. 524696

## **Benefits**



- Gently rounded spout on a slender bodyFor the easy filling of tall pots and vases
- Especially suitable for compact sinks
- Enlarged working radius thanks to the 360° swivel spout

## Colours



Available colours: anthracite

SILGRANIT-Look anthracite

- Production on demand, minimum order quantity to be checked with BLANCO.

Scope of supply

- 360° swivel spout for greater reach
- Ø 35 mm tap hole required
- With ceramic disk cartridge
- Patented jet regulator for markedly reduced scaling
- Flexible connector pipes, 500 mm long and 1/2" nut
- Stabilisation plate to increase the stability of the tap when fitted in stainless steel sinks

Details







Side view hand gear 2D



Side view