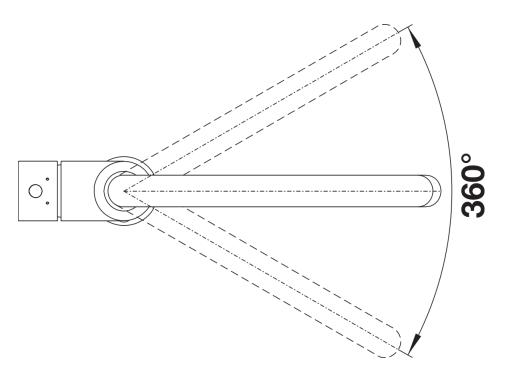

## **Benefits**

- Gently rounded spout on a slender bodyFor the easy filling of tall pots and vases
- Especially suitable for compact sinks
- Enlarged working radius thanks to the 360° swivel spout

## Colours

Available colours: anthracite

SILGRANIT-Look anthracite

- Production on demand, minimum order quantity to be checked with BLANCO.

Scope of supply

- 360° swivel spout for greater reach
- Ø 35 mm tap hole required
- With ceramic disk cartridge
- Patented jet regulator for markedly reduced scaling
- Flexible connector pipes, 500 mm long and 1/2" nut
- Stabilisation plate to increase the stability of the tap when fitted in stainless steel sinks