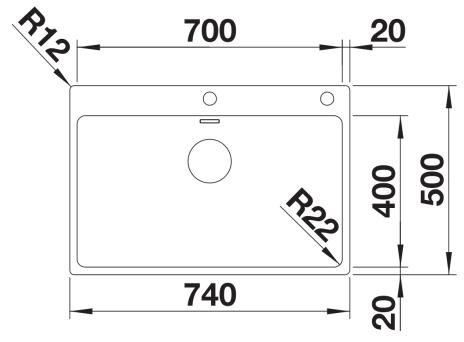

t ANDANO 700-IF/A

Item no. 525246

## Benefits



- Unique composition of optical and functional elements
- The harmonious interplay between the radii and
- surface design creates a modern appeal
- Elegantly designed wet area with an integrated tap ledge in just one worktop cut-out
- High quality features consisting of a covered Coverflow and InFino drain system with PushControl - the slim and intuitive remote control
- Large bowl capacity and fully utilisable base
- Optional premium accessories are available

- Note: Additional drill hole possible. The subsequent drill hole should be carried out by a specialist company.

Scope of supply

- waste kit with space-saving pipe
- 3 <sup>1</sup>/<sub>2</sub>" InFino basket strainer with drain remote control (PushControl)
- fixing kit

Details





Cut-out



Front view