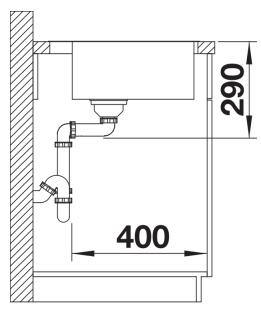

- Note: Additional drill hole possible. The subsequent drill hole should be carried out by a specialist company.

Scope of supply

- waste kit with space-saving pipe
- 3 <sup>1</sup>/<sub>2</sub>" InFino basket strainer with drain remote control (PushControl)
- fixing kit