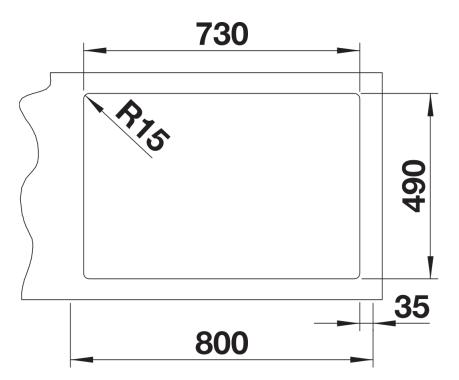

ANDANO 700-IF/A

Item no. 525246

## Benefits



- Unique composition of optical and functional elements
- The harmonious interplay between the radii and
- surface design creates a modern appeal
- Elegantly designed wet area with an integrated tap ledge in just one worktop cut-out
- High quality features consisting of a covered Coverflow and InFino drain system with PushControl - the slim and intuitive remote control
- Large bowl capacity and fully utilisable base
- Optional premium accessories are available

- Note: Additional drill hole possible. The subsequent drill hole should be carried out by a specialist company.

Scope of supply

- waste kit with space-saving pipe
- 3 <sup>1</sup>/<sub>2</sub>" InFino basket strainer with drain remote control (PushControl)
- fixing kit

Details





Cut-out



Front view