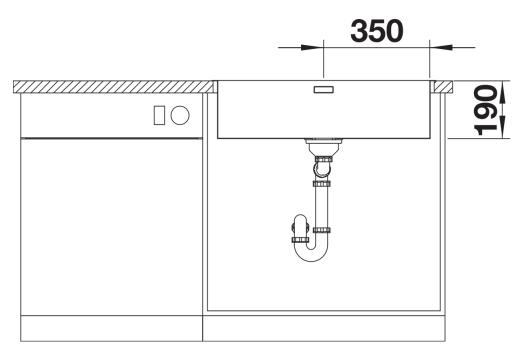

IF/A

Item no. 525246

## Benefits



- Unique composition of optical and functional elements
- The harmonious interplay between the radii and
- surface design creates a modern appeal
- Elegantly designed wet area with an integrated tap ledge in just one worktop cut-out
- High quality features consisting of a covered Coverflow and InFino drain system with PushControl - the slim and intuitive remote control
- Large bowl capacity and fully utilisable base
- Optional premium accessories are available

- Note: Additional drill hole possible. The subsequent drill hole should be carried out by a specialist company.

Scope of supply

- waste kit with space-saving pipe
- 3 <sup>1</sup>/<sub>2</sub>" InFino basket strainer with drain remote control (PushControl)
- fixing kit

Details





Cut-out



Front view