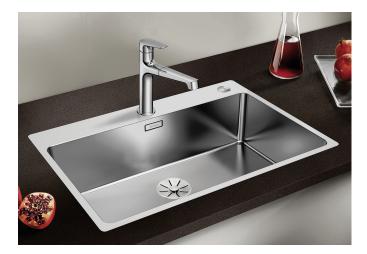

## Product information sheet ANDANO 700-IF/A

Item no. 525246

## Benefits

- Unique composition of optical and functional elements
- The harmonious interplay between the radii and
- surface design creates a modern appeal
- Elegantly designed wet area with an integrated tap ledge in just one worktop cut-out
- High quality features consisting of a covered Coverflow and InFino drain system with PushControl - the slim and intuitive remote control
- Large bowl capacity and fully utilisable base
- Optional premium accessories are available