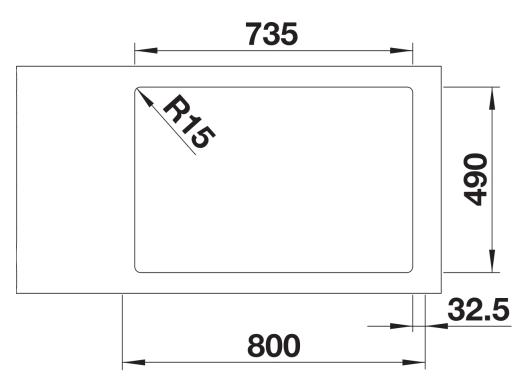

525248

## Benefits



- Unique composition of optical and functional elements
- The harmonious interplay between the radii and
- surface design creates a modern appeal
- Elegantly designed wet area with an integrated tap ledge in just one worktop cut-out
- High quality features consisting of a covered Coverflow and InFino drain system with PushControl - the slim and intuitive remote control
- Large bowl capacity and fully utilisable base
- Optional premium accessories are available

- Note: Additional drill hole possible. The subsequent drill hole should be carried out by a specialist company.

Scope of supply

- waste kit with space-saving pipe
- 2 x 3 <sup>1</sup>/<sub>2</sub>" InFino basket strainer with drain remote control (PushControl) for 1 bowl
- fixing kit

Details



Top view



Cut-out



## Front view



Side view