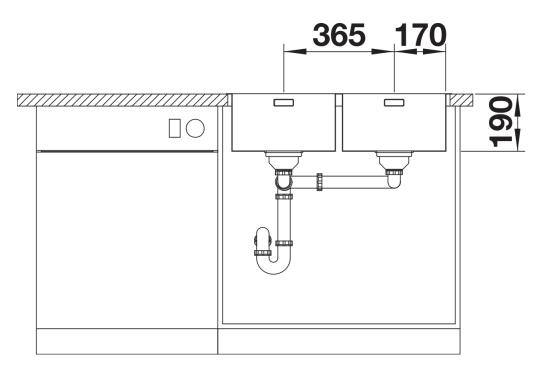

Benefits



- Unique composition of optical and functional elements
- The harmonious interplay between the radii and
- surface design creates a modern appeal
- Elegantly designed wet area with an integrated tap ledge in just one worktop cut-out
- High quality features consisting of a covered Coverflow and InFino drain system with PushControl - the slim and intuitive remote control
- Large bowl capacity and fully utilisable base
- Optional premium accessories are available

- Note: Additional drill hole possible. The subsequent drill hole should be carried out by a specialist company.

Scope of supply

- waste kit with space-saving pipe
- 2 x 3 <sup>1</sup>/<sub>2</sub>" InFino basket strainer with drain remote control (PushControl) for 1 bowl
- fixing kit

Details



Top view



Cut-out



## Front view



Side view