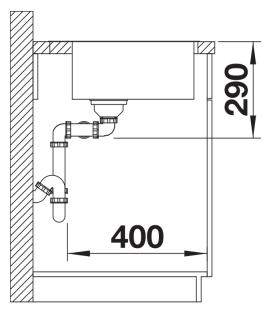

ique composition of optical and functional elements
- The harmonious interplay between the radii and
- surface design creates a modern appeal
- Elegantly designed wet area with an integrated tap ledge in just one worktop cut-out
- High quality features consisting of a covered Coverflow and InFino drain system with PushControl - the slim and intuitive remote control
- Large bowl capacity and fully utilisable base
- Optional premium accessories are available

- Note: Additional drill hole possible. The subsequent drill hole should be carried out by a specialist company.

Scope of supply

- waste kit with space-saving pipe
- 2 x 3 <sup>1</sup>/<sub>2</sub>" InFino basket strainer with drain remote control (PushControl) for 1 bowl
- fixing kit

Details



Top view



Cut-out



## Front view



Side view