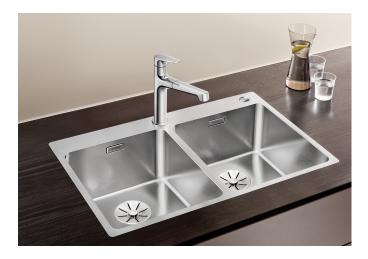

## Product information sheet ANDANO 340/340-IF/A

## Benefits

- Unique composition of optical and functional elements
- The harmonious interplay between the radii and
- surface design creates a modern appeal
- Elegantly designed wet area with an integrated tap ledge in just one worktop cut-out
- High quality features consisting of a covered Coverflow and InFino drain system with PushControl - the slim and intuitive remote control
- Large bowl capacity and fully utilisable base
- Optional premium accessories are available