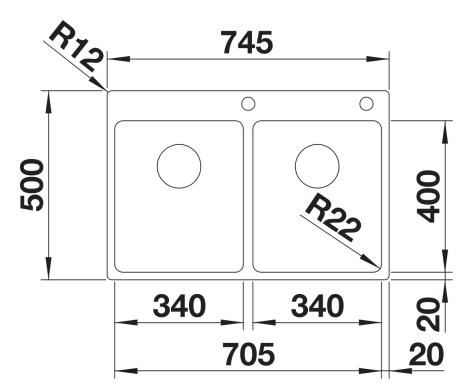

## Item no. 525248

## Benefits



- Unique composition of optical and functional elements
- The harmonious interplay between the radii and
- surface design creates a modern appeal
- Elegantly designed wet area with an integrated tap ledge in just one worktop cut-out
- High quality features consisting of a covered Coverflow and InFino drain system with PushControl - the slim and intuitive remote control
- Large bowl capacity and fully utilisable base
- Optional premium accessories are available

- Note: Additional drill hole possible. The subsequent drill hole should be carried out by a specialist company.

Scope of supply

- waste kit with space-saving pipe
- 2 x 3 <sup>1</sup>/<sub>2</sub>" InFino basket strainer with drain remote control (PushControl) for 1 bowl
- fixing kit

Details



Top view



Cut-out



## Front view



Side view