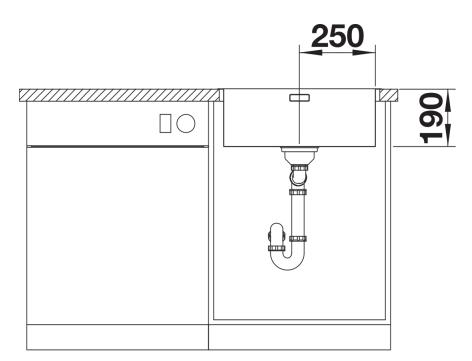

Scope of supply

- waste kit with space-saving pipe
- 3 1/2" InFino basket strainer

- fixing kit

Details

Top view

Cut-out

Front view