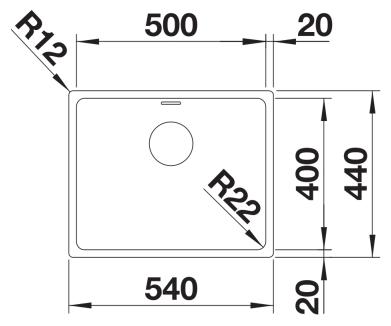

Scope of supply

- waste kit with space-saving pipe
- 3 1/2" InFino basket strainer

- fixing kit

Details

Top view

Cut-out

Front view