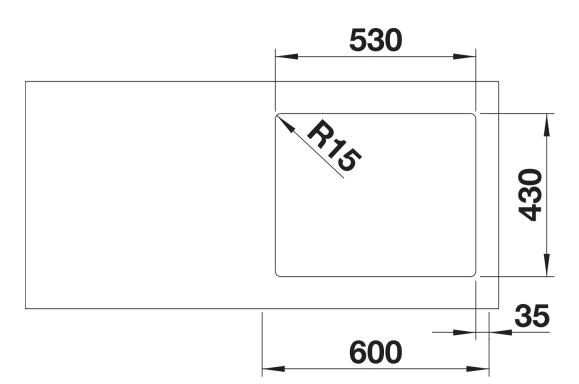

Scope of supply

- waste kit with space-saving pipe
- 3 1/2" InFino basket strainer

- fixing kit

Details

Top view

Cut-out

Front view