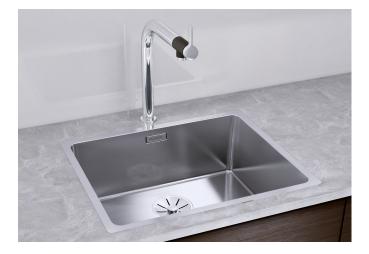

## Product information sheet ANDANO 500-IF

Item no. 522965

## Benefits

- Unique composition of optical and functional elements
- The harmonious interplay between the radii and surface design creates a modern appeal
- High quality features consisting of a covered C-

overflow and InFino drain system – gracefully integrated and easy-care

- Large bowl capacity and fully utilisable base

- Elegant IF flat-rim for flushmount and for installation from above

- Optional premium accessories are available