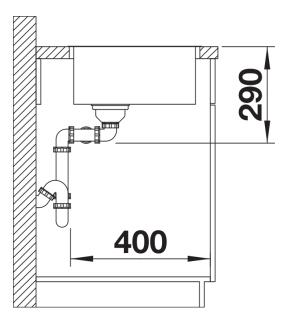

## Scope of supply

- waste kit with space-saving pipe
- 2 x 3 ½" InFino basket strainer
- fixing kit

## **Details**

Top view

Cut-out

Front view

Side view