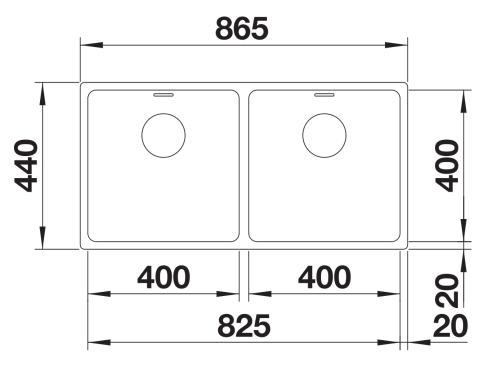

## Product information sheet ANDANO 400/400-IF

Item no. 522985

**Benefits** 



- Balanced composition of optical and functional elements
- The harmonious interplay between the radii and surface design creates a modern appeal
- High quality features consisting of a covered Coverflow and InFino drain system – gracefully integrated and easy-care
- Large bowl capacity and fully utilisable base
- Elegant IF flat-rim for flushmount and for installation from above
- Optional premium accessories are available

## Planning information

- Note: Installing a kitchen mixer tap, drain remote control or soap dispenser in laminate worktops requires a flexible sealing tape.

## Scope of supply

- waste kit with space-saving pipe
- 2 x 3 ½" InFino basket strainer
- fixing kit

## **Details**



Top view



Cut-out



Front view



Side view