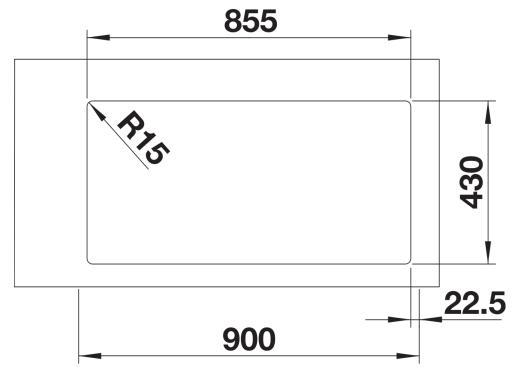

Product information sheet ANDANO 400/400-IF

Item no. 522985

**Benefits** 



- Balanced composition of optical and functional elements
- The harmonious interplay between the radii and surface design creates a modern appeal
- High quality features consisting of a covered Coverflow and InFino drain system – gracefully integrated and easy-care
- Large bowl capacity and fully utilisable base
- Elegant IF flat-rim for flushmount and for installation from above
- Optional premium accessories are available

## Planning information

- Note: Installing a kitchen mixer tap, drain remote control or soap dispenser in laminate worktops requires a flexible sealing tape.

## Scope of supply

- waste kit with space-saving pipe
- 2 x 3 ½" InFino basket strainer
- fixing kit

## **Details**



Top view



Cut-out



Front view



Side view