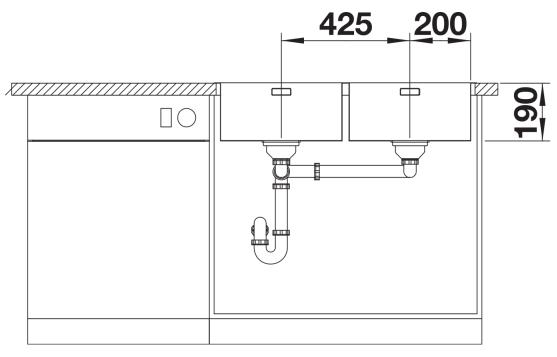

formation sheet ANDANO 400/400-IF

Item no. 522985

**Benefits** 



- Balanced composition of optical and functional elements
- The harmonious interplay between the radii and surface design creates a modern appeal
- High quality features consisting of a covered Coverflow and InFino drain system – gracefully integrated and easy-care
- Large bowl capacity and fully utilisable base
- Elegant IF flat-rim for flushmount and for installation from above
- Optional premium accessories are available

## Planning information

- Note: Installing a kitchen mixer tap, drain remote control or soap dispenser in laminate worktops requires a flexible sealing tape.

## Scope of supply

- waste kit with space-saving pipe
- 2 x 3 ½" InFino basket strainer
- fixing kit

## **Details**



Top view



Cut-out



Front view



Side view