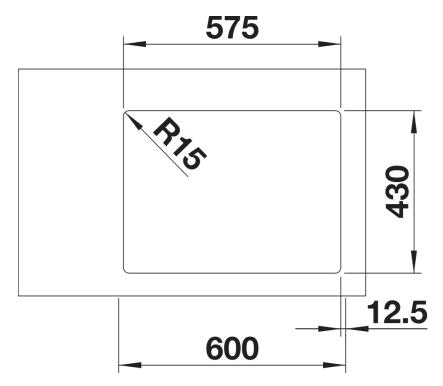

## Product information sheet ANDANO 340/180-IF

Item no. 522973

**Benefits** 



- Unique composition of optical and functional elements
- The harmonious interplay between the radii and surface design creates a modern appeal
- High quality features consisting of a covered Coverflow and InFino drain system – gracefully integrated and easy-care
- Large bowl capacity and fully utilisable base
- Elegant IF flat-rim for flushmount and for installation from above
- Optional premium accessories are available

## Planning information

- Note: Installing a kitchen mixer tap, drain remote control or soap dispenser in laminate worktops requires a flexible sealing tape.

## Scope of supply

- waste kit with space-saving pipe
- 2 x 3 ½" InFino basket strainer
- fixing kit

## **Details**



Top view



Cut-out



Front view



Side view