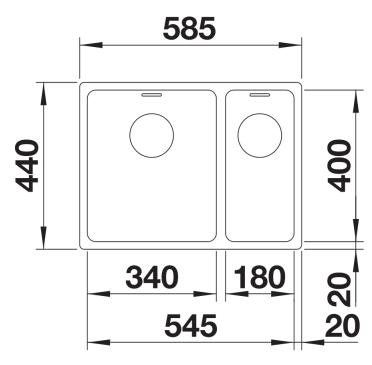

## Product information sheet ANDANO 340/180-IF

Item no. 522973

**Benefits** 



- Unique composition of optical and functional elements
- The harmonious interplay between the radii and surface design creates a modern appeal
- High quality features consisting of a covered Coverflow and InFino drain system – gracefully integrated and easy-care
- Large bowl capacity and fully utilisable base
- Elegant IF flat-rim for flushmount and for installation from above
- Optional premium accessories are available

## Planning information

- Note: Installing a kitchen mixer tap, drain remote control or soap dispenser in laminate worktops requires a flexible sealing tape.

## Scope of supply

- waste kit with space-saving pipe
- 2 x 3 ½" InFino basket strainer
- fixing kit

## **Details**



Top view



Cut-out



Front view



Side view