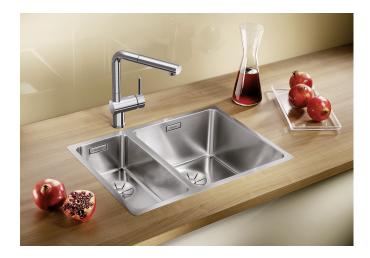

## Product information sheet ANDANO 340/180-IF

Item no. 522973

**Benefits** 

- Unique composition of optical and functional elements
- The harmonious interplay between the radii and surface design creates a modern appeal
- High quality features consisting of a covered Coverflow and InFino drain system – gracefully integrated and easy-care
- Large bowl capacity and fully utilisable base
- Elegant IF flat-rim for flushmount and for installation from above
- Optional premium accessories are available