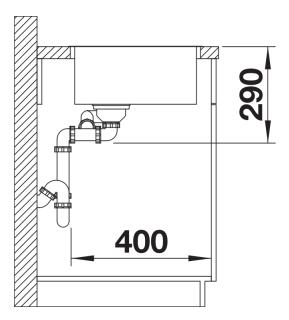

eet ANDANO 340/180-IF

Item no. 522973

**Benefits** 



- Unique composition of optical and functional elements
- The harmonious interplay between the radii and surface design creates a modern appeal
- High quality features consisting of a covered Coverflow and InFino drain system – gracefully integrated and easy-care
- Large bowl capacity and fully utilisable base
- Elegant IF flat-rim for flushmount and for installation from above
- Optional premium accessories are available

## Planning information

- Note: Installing a kitchen mixer tap, drain remote control or soap dispenser in laminate worktops requires a flexible sealing tape.

## Scope of supply

- waste kit with space-saving pipe
- 2 x 3 ½" InFino basket strainer
- fixing kit

## **Details**



Top view



Cut-out



Front view



Side view