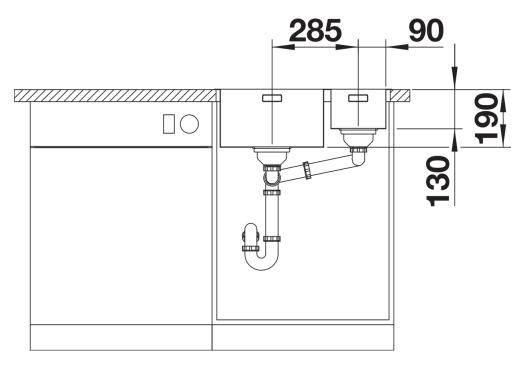

information sheet ANDANO 340/180-IF

Item no. 522973

**Benefits** 



- Unique composition of optical and functional elements
- The harmonious interplay between the radii and surface design creates a modern appeal
- High quality features consisting of a covered Coverflow and InFino drain system – gracefully integrated and easy-care
- Large bowl capacity and fully utilisable base
- Elegant IF flat-rim for flushmount and for installation from above
- Optional premium accessories are available

## Planning information

- Note: Installing a kitchen mixer tap, drain remote control or soap dispenser in laminate worktops requires a flexible sealing tape.

## Scope of supply

- waste kit with space-saving pipe
- 2 x 3 ½" InFino basket strainer
- fixing kit

## **Details**



Top view



Cut-out



Front view



Side view