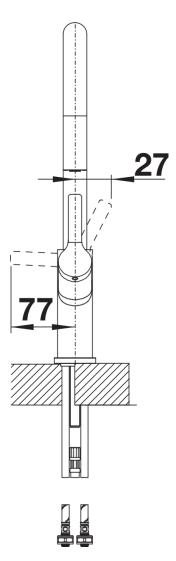

for SILGRANIT sink units and bowls

## Colours



SILGRANIT Look dual finish black/chrome

Available colours:

black/chrome
anthracite/chrome
rock grey/chrome
volcano grey/chrome
white/chrome
soft white/chrome
tartufo/chrome
coffee/chrome

- 190° swivel spout for greater reach
- Ø 35 mm tap hole required
- With ceramic disk cartridge
- Patented jet regulator for markedly reduced scaling
- Spray made of plastic
- Hidden spray with change-over button on the back
- Nylon-sheathed spray hose
- Hose weight for reliable retraction
- Flexible connector pipes, 500 mm long and 3/8"" nut
- Stabilisation plate to increase the stability of the tap when fitted in stainless steel sinks
- With non-return valve and thus guaranteed against reflux in accordance with EN 1717

## **Details**



Swivel range



Side view hand gear 2D



Side view