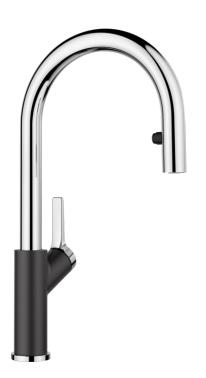

## Product information sheet CARENA-S Vario

Item no. 526172

**Benefits** 

- Modern premium mixer tap
- Covered pull-out dual-spray hose with change-over function
- High arched outlet for easy filling of pots and vases
- High positioned, ergonomic control lever
- Bi-Color the perfect colour match for SILGRANIT sink units and bowls

## Colours

SILGRANIT Look dual finish black/chrome

Available colours:

black/chrome
anthracite/chrome
rock grey/chrome
volcano grey/chrome
white/chrome
soft white/chrome
tartufo/chrome
coffee/chrome

- 190° swivel spout for greater reach
- Ø 35 mm tap hole required
- With ceramic disk cartridge
- Patented jet regulator for markedly reduced scaling
- Spray made of plastic
- Hidden spray with change-over button on the back
- Nylon-sheathed spray hose
- Hose weight for reliable retraction
- Flexible connector pipes, 500 mm long and 3/8"" nut
- Stabilisation plate to increase the stability of the tap when fitted in stainless steel sinks
- With non-return valve and thus guaranteed against reflux in accordance with EN 1717