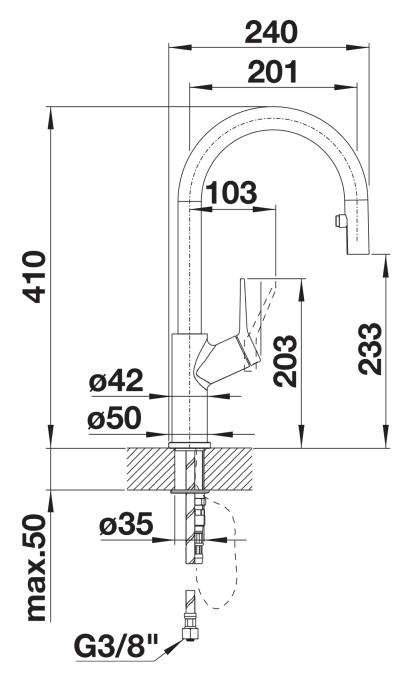

nd bowls

## Colours



SILGRANIT Look dual finish black/chrome

Available colours:

black/chrome
anthracite/chrome
rock grey/chrome
volcano grey/chrome
white/chrome
soft white/chrome
tartufo/chrome
coffee/chrome

- 190° swivel spout for greater reach
- Ø 35 mm tap hole required
- With ceramic disk cartridge
- Patented jet regulator for markedly reduced scaling
- Spray made of plastic
- Hidden spray with change-over button on the back
- Nylon-sheathed spray hose
- Hose weight for reliable retraction
- Flexible connector pipes, 500 mm long and 3/8"" nut
- Stabilisation plate to increase the stability of the tap when fitted in stainless steel sinks
- With non-return valve and thus guaranteed against reflux in accordance with EN 1717

## **Details**



Swivel range



Side view hand gear 2D



Side view