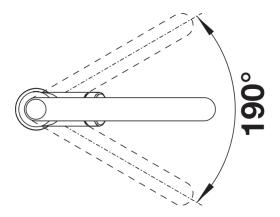

## **Details**

Swivel range

Side view hand gear 2D

Side view

## Colours

SILGRANIT Look dual finish black/chrome

Available colours:

black/chrome
anthracite/chrome
rock grey/chrome
volcano grey/chrome
white/chrome
soft white/chrome
tartufo/chrome
coffee/chrome

- 190° swivel spout for greater reach
- Ø 35 mm tap hole required
- With ceramic disk cartridge
- Patented jet regulator for markedly reduced scaling
- Spray made of plastic
- Hidden spray with change-over button on the back
- Nylon-sheathed spray hose
- Hose weight for reliable retraction
- Flexible connector pipes, 500 mm long and 3/8"" nut
- Stabilisation plate to increase the stability of the tap when fitted in stainless steel sinks
- With non-return valve and thus guaranteed against reflux in accordance with EN 1717