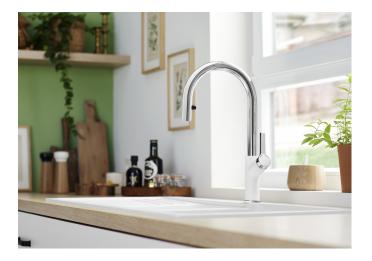

## Product information sheet CARENA-S Vario

Item no. 526172

**Benefits** 

- Modern premium mixer tap
- Covered pull-out dual-spray hose with change-over function
- High arched outlet for easy filling of pots and vases
- High positioned, ergonomic control lever
- Bi-Color the perfect colour match for SILGRANIT sink units and bowls

## Colours

SILGRANIT Look dual finish black/chrome

Available colours:

black/chrome
anthracite/chrome
rock grey/chrome
volcano grey/chrome
white/chrome
soft white/chrome
tartufo/chrome
coffee/chrome

- 190° swivel spout for greater reach
- Ø 35 mm tap hole required
- With ceramic disk cartridge
- Patented jet regulator for markedly reduced scaling
- Spray made of plastic
- Hidden spray with change-over button on the back
- Nylon-sheathed spray hose
- Hose weight for reliable retraction
- Flexible connector pipes, 500 mm long and 3/8"" nut
- Stabilisation plate to increase the stability of the tap when fitted in stainless steel sinks
- With non-return valve and thus guaranteed against reflux in accordance with EN 1717