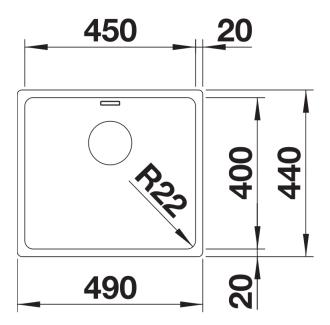

- Note: Please order drain connections for combinations of two individual bowls separately.

Scope of supply

- waste kit with space-saving pipe
- 3 1/2" InFino basket strainer
- fixing kit

Details

Top view