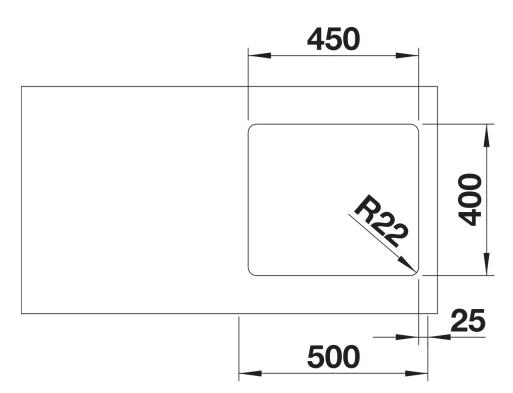

## Product information sheet ANDANO 450-U

Item no. 522963

## Benefits



- Balanced composition of optical and functional elements
- The harmonious interplay between the radii and surface design creates a modern appeal
- High quality features consisting of a covered Coverflow and InFino drain system – gracefully integrated and easy-care
- Large bowl capacity and fully utilisable base
- Optional premium accessories are available

- Note: Please order drain connections for combinations of two individual bowls separately.

Scope of supply

- waste kit with space-saving pipe
- 3 1/2" InFino basket strainer
- fixing kit

Details



Top view



Cut-out



Front view