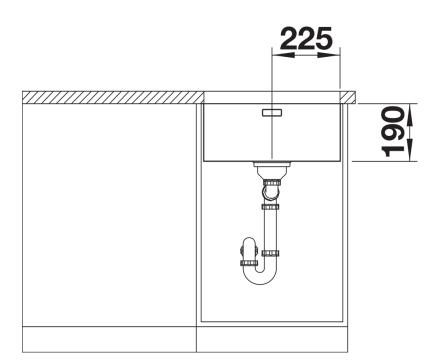

## Product information sheet ANDANO 450-U

Item no. 522963

## Benefits



- Balanced composition of optical and functional elements
- The harmonious interplay between the radii and surface design creates a modern appeal
- High quality features consisting of a covered Coverflow and InFino drain system – gracefully integrated and easy-care
- Large bowl capacity and fully utilisable base
- Optional premium accessories are available

- Note: Please order drain connections for combinations of two individual bowls separately.

Scope of supply

- waste kit with space-saving pipe
- 3 1/2" InFino basket strainer
- fixing kit

Details



Top view



Cut-out



Front view