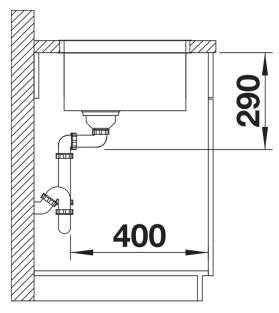

- Note: Please order drain connections for combinations of two individual bowls separately.

Scope of supply

- waste kit with space-saving pipe
- 3 1/2" InFino basket strainer
- fixing kit

Details

Top view