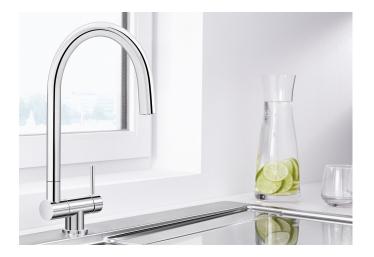

## Product information sheet CORESSA-F Lever right

Item no. 521543

**Benefits** 

- Modern mixer tap for in front of the window
- User-friendly fold-down mechanism so the mixer tap folds down to one side
- Buffered fold-down process and secure fit
- Optimum installed height allows the spout to fit right inside the bowl
- Control lever on side, choice of left or right side
- High spout for easy filling of pans and vases
- Minimum clearance between sink and window sash 6.5 cm

## Colours

galvanic chrome

Available colours: chrome

| Planning information                                                                                                                                                                                                                                                                                                                                                       |
|----------------------------------------------------------------------------------------------------------------------------------------------------------------------------------------------------------------------------------------------------------------------------------------------------------------------------------------------------------------------------|
|                                                                                                                                                                                                                                                                                                                                                                            |
| - *Minimum clearance between sink and window sash 6.5 cm.                                                                                                                                                                                                                                                                                                                  |
|                                                                                                                                                                                                                                                                                                                                                                            |
|                                                                                                                                                                                                                                                                                                                                                                            |
| Scope of supply                                                                                                                                                                                                                                                                                                                                                            |
|                                                                                                                                                                                                                                                                                                                                                                            |
| <ul> <li>- 360° swivel spout for greater reach</li> <li>- Ø 35 mm tap hole required</li> <li>- With ceramic disk cartridge</li> <li>- Patented jet regulator for markedly reduced scaling</li> <li>- Flexible connector pipes, 500 mm long and ¾"" nut</li> <li>- Stabilisation plate to increase the stability of the tap when fitted in stainless steel sinks</li> </ul> |
| Details                                                                                                                                                                                                                                                                                                                                                                    |
|                                                                                                                                                                                                                                                                                                                                                                            |