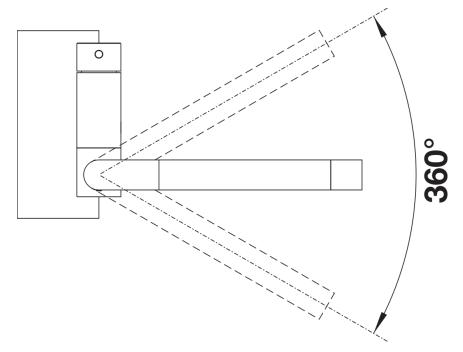

ity of the tap when fitted in stainless steel sinks</li> </ul> |
| Details                                                                                                                                                                                                                                                                                                                                                                    |
|                                                                                                                                                                                                                                                                                                                                                                            |



Swivel range



Side view hand gear 2D



Side view