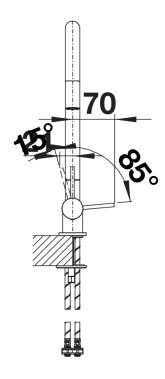

hen fitted in stainless steel sinks</li> </ul> |
| Details                                                                                                                                                                                                                                                                                                                                                                    |
|                                                                                                                                                                                                                                                                                                                                                                            |



Swivel range



Side view hand gear 2D



Side view