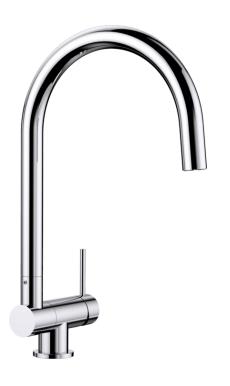

## Product information sheet CORESSA-F Lever right

Item no. 521543

**Benefits** 

- Modern mixer tap for in front of the window
- User-friendly fold-down mechanism so the mixer tap folds down to one side
- Buffered fold-down process and secure fit
- Optimum installed height allows the spout to fit right inside the bowl
- Control lever on side, choice of left or right side
- High spout for easy filling of pans and vases
- Minimum clearance between sink and window sash 6.5 cm

## Colours

galvanic chrome

Available colours: chrome

| Planning information                                                                                                                                                                                                                                                                                                                                                       |
|----------------------------------------------------------------------------------------------------------------------------------------------------------------------------------------------------------------------------------------------------------------------------------------------------------------------------------------------------------------------------|
|                                                                                                                                                                                                                                                                                                                                                                            |
| - *Minimum clearance between sink and window sash 6.5 cm.                                                                                                                                                                                                                                                                                                                  |
|                                                                                                                                                                                                                                                                                                                                                                            |
|                                                                                                                                                                                                                                                                                                                                                                            |
| Scope of supply                                                                                                                                                                                                                                                                                                                                                            |
|                                                                                                                                                                                                                                                                                                                                                                            |
| <ul> <li>- 360° swivel spout for greater reach</li> <li>- Ø 35 mm tap hole required</li> <li>- With ceramic disk cartridge</li> <li>- Patented jet regulator for markedly reduced scaling</li> <li>- Flexible connector pipes, 500 mm long and ¾"" nut</li> <li>- Stabilisation plate to increase the stability of the tap when fitted in stainless steel sinks</li> </ul> |
| Details                                                                                                                                                                                                                                                                                                                                                                    |
|                                                                                                                                                                                                                                                                                                                                                                            |