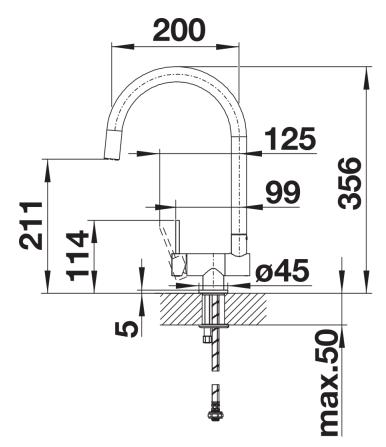

## Product information sheet CORESSA-F Lever right

Item no. 521543

**Benefits** 

- Modern mixer tap for in front of the window
- User-friendly fold-down mechanism so the mixer tap folds down to one side
- Buffered fold-down process and secure fit
- Optimum installed height allows the spout to fit right inside the bowl
- Control lever on side, choice of left or right side
- High spout for easy filling of pans and vases
- Minimum clearance between sink and window sash 6.5 cm

## Colours

galvanic chrome

Available colours: chrome

| Planning information                                                                                                                                                                                                                                                                                                                                                       |
|----------------------------------------------------------------------------------------------------------------------------------------------------------------------------------------------------------------------------------------------------------------------------------------------------------------------------------------------------------------------------|
|                                                                                                                                                                                                                                                                                                                                                                            |
| - *Minimum clearance between sink and window sash 6.5 cm.                                                                                                                                                                                                                                                                                                                  |
|                                                                                                                                                                                                                                                                                                                                                                            |
|                                                                                                                                                                                                                                                                                                                                                                            |
| Scope of supply                                                                                                                                                                                                                                                                                                                                                            |
|                                                                                                                                                                                                                                                                                                                                                                            |
| <ul> <li>- 360° swivel spout for greater reach</li> <li>- Ø 35 mm tap hole required</li> <li>- With ceramic disk cartridge</li> <li>- Patented jet regulator for markedly reduced scaling</li> <li>- Flexible connector pipes, 500 mm long and ¾"" nut</li> <li>- Stabilisation plate to increase the stability of the tap when fitted in stainless steel sinks</li> </ul> |
| Details                                                                                                                                                                                                                                                                                                                                                                    |
|                                                                                                                                                                                                                                                                                                                                                                            |