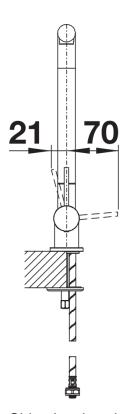

|
|                                                                                                                                                                                                                                                                                                                                                                                                                              |



Swivel range



Side view hand gear 2D



Side view