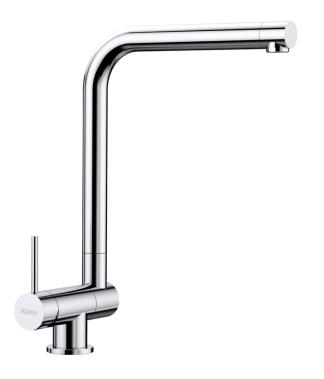

## Product information sheet LARESSA-F Lever left

Item no. 521546

**Benefits** 

- Modern mixer tap for in front of the window
- User-friendly fold-down mechanism so the mixer tap folds down to one side
- Buffered fold-down process and secure fit
- Tap dimensions allow he spout to fit inside the bowl
- Control lever on side, choice of left or right side
- High spout for easy filling of pans and vases
- Minimum clearance between sink and window sash 6.5 cm

## Colours

galvanic chrome

Available colours: chrome

| Planning information                                                                                                                                                                                                                                                                                                                                                                                                         |
|------------------------------------------------------------------------------------------------------------------------------------------------------------------------------------------------------------------------------------------------------------------------------------------------------------------------------------------------------------------------------------------------------------------------------|
| - *Minimum clearance between sink and window sash 6.5 cm.                                                                                                                                                                                                                                                                                                                                                                    |
| Scope of supply                                                                                                                                                                                                                                                                                                                                                                                                              |
| - 360° swivel spout for greater reach and rotates at the front area - Ø 35mm tap hole required - With ceramic disk cartridge - Flexible connection pipes with a length of 500 mm and ¾" nut for particularly easy and secure installation - Patented jet regulator for markedly reduced scaling - Stabilising plate to increase the stability of the tap when fitted in stainless steel sinks - LGA approved - DVGW approved |
| Details                                                                                                                                                                                                                                                                                                                                                                                                                      |
|                                                                                                                                                                                                                                                                                                                                                                                                                              |