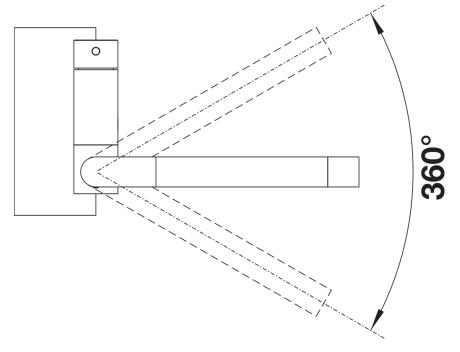

|
|                                                                                                                                                                                                                                                                                                                                                                                                                              |



Swivel range



Side view hand gear 2D



Side view