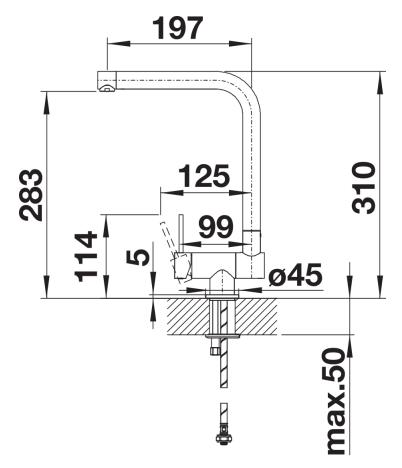

## Product information sheet LARESSA-F Lever left

Item no. 521546

**Benefits** 

- Modern mixer tap for in front of the window
- User-friendly fold-down mechanism so the mixer tap folds down to one side
- Buffered fold-down process and secure fit
- Tap dimensions allow he spout to fit inside the bowl
- Control lever on side, choice of left or right side
- High spout for easy filling of pans and vases
- Minimum clearance between sink and window sash 6.5 cm

## Colours

galvanic chrome

Available colours: chrome

| Planning information                                                                                                                                                                                                                                                                                                                                                                                                         |
|------------------------------------------------------------------------------------------------------------------------------------------------------------------------------------------------------------------------------------------------------------------------------------------------------------------------------------------------------------------------------------------------------------------------------|
| - *Minimum clearance between sink and window sash 6.5 cm.                                                                                                                                                                                                                                                                                                                                                                    |
| Scope of supply                                                                                                                                                                                                                                                                                                                                                                                                              |
| - 360° swivel spout for greater reach and rotates at the front area - Ø 35mm tap hole required - With ceramic disk cartridge - Flexible connection pipes with a length of 500 mm and ¾" nut for particularly easy and secure installation - Patented jet regulator for markedly reduced scaling - Stabilising plate to increase the stability of the tap when fitted in stainless steel sinks - LGA approved - DVGW approved |
| Details                                                                                                                                                                                                                                                                                                                                                                                                                      |
|                                                                                                                                                                                                                                                                                                                                                                                                                              |

Swivel range

Side view hand gear 2D

Side view