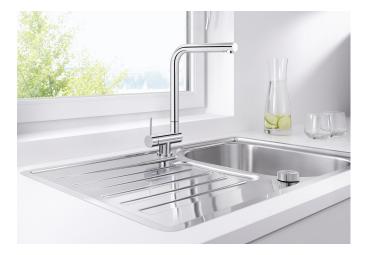

## Product information sheet LARESSA-F Lever left

Item no. 521546

**Benefits** 

- Modern mixer tap for in front of the window
- User-friendly fold-down mechanism so the mixer tap folds down to one side
- Buffered fold-down process and secure fit
- Tap dimensions allow he spout to fit inside the bowl
- Control lever on side, choice of left or right side
- High spout for easy filling of pans and vases
- Minimum clearance between sink and window sash 6.5 cm