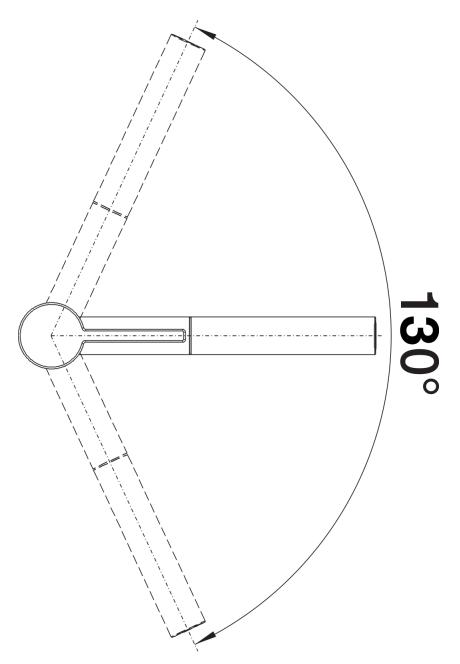

## SILGRANIT Look dual finish black/chrome

- Spout can be swivelled by 130°
- Ø 35 mm tap hole required
- With ceramic disk cartridge
- Metal-sheathed spray hose

- Flexible connection pipes with a length of 450 mm and <sup>3</sup>/<sub>4</sub>" nut for particularly easy and secure installation

Details

Swivel range