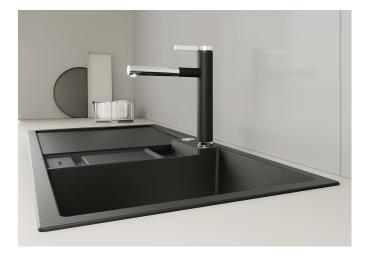

## Product information sheet LINEE-S

Item no. 526171

## SILGRANIT Look dual finish black/chrome

- Spout can be swivelled by 130°
- Ø 35 mm tap hole required
- With ceramic disk cartridge
- Metal-sheathed spray hose

- Flexible connection pipes with a length of 450 mm and <sup>3</sup>/<sub>4</sub>" nut for particularly easy and secure installation