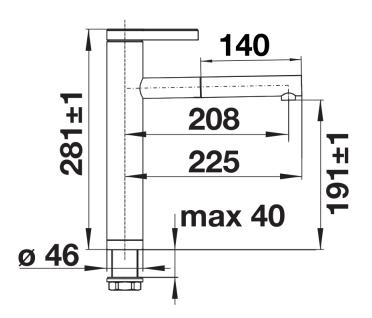

## SILGRANIT Look dual finish black/chrome

- Spout can be swivelled by 130°
- Ø 35 mm tap hole required
- With ceramic disk cartridge
- Metal-sheathed spray hose

- Flexible connection pipes with a length of 450 mm and <sup>3</sup>/<sub>4</sub>" nut for particularly easy and secure installation

- Patented jet regulator for markedly reduced scaling
- Stabilisation plate to increase the stability of the tap when fitted in stainless steel sinks
- With non-return valve and thus guaranteed against reflux in accordancen with EN 1717
- LGA approved
- DVGW approved