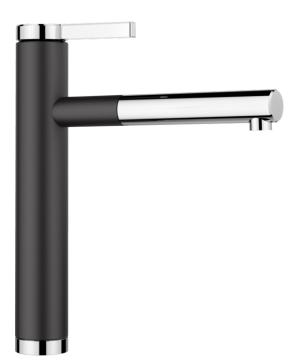

## Benefits

- Extendable spray in high-quality metal finish

- Silgranit-look colour version matching the Silgranit sinks and bowls

## SILGRANIT Look dual finish black/chrome

- Spout can be swivelled by 130°
- Ø 35 mm tap hole required
- With ceramic disk cartridge
- Metal-sheathed spray hose

- Flexible connection pipes with a length of 450 mm and <sup>3</sup>/<sub>4</sub>" nut for particularly easy and secure installation