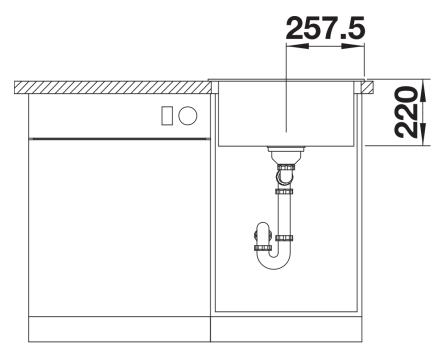

525951

**Benefits** 



- Timelessly elegant, straight-lined design
- Single bowl with maximum volume thanks to particularly deep bowl
- Continuous, generous tap ledge and low-profile rim
- Easy to clean, flowing transition from the sink's rim to the tap ledge
- High-quality features with the covered C-overflow and InFino drain system elegantly integrated and easy-care

#### Colours



Available colours:

black anthracite rock grey volcano grey white soft white tartufo coffee

SILGRANIT black

# Planning information

- The optional ash compound chopping board can only be placed on the edge of the bowl if the diameter of the kitchen mixer tap is less than 48 mm.

### Scope of supply

- waste kit with space-saving pipe
- 3 ½" InFino basket strainer

#### **Details**



Top view



Cut-out



Front view



Side view