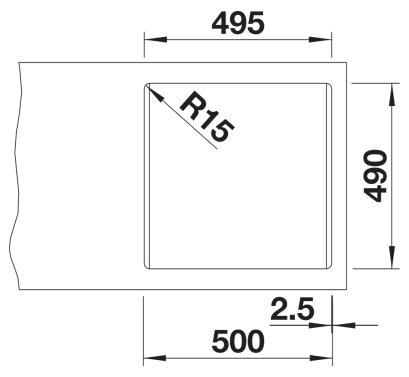

Item no. 525951

**Benefits** 



- Timelessly elegant, straight-lined design
- Single bowl with maximum volume thanks to particularly deep bowl
- Continuous, generous tap ledge and low-profile rim
- Easy to clean, flowing transition from the sink's rim to the tap ledge
- High-quality features with the covered C-overflow and InFino drain system elegantly integrated and easy-care

#### Colours



Available colours:

black anthracite rock grey volcano grey white soft white tartufo coffee

SILGRANIT black

# Planning information

- The optional ash compound chopping board can only be placed on the edge of the bowl if the diameter of the kitchen mixer tap is less than 48 mm.

### Scope of supply

- waste kit with space-saving pipe
- 3 ½" InFino basket strainer

#### **Details**



Top view



Cut-out



Front view



Side view