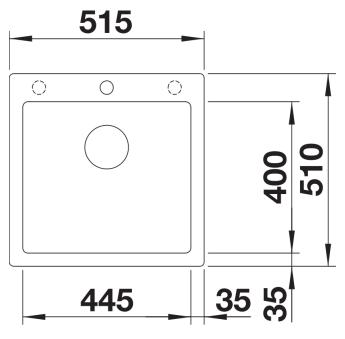

heet PLEON 5

Item no. 525951

**Benefits** 



- Timelessly elegant, straight-lined design
- Single bowl with maximum volume thanks to particularly deep bowl
- Continuous, generous tap ledge and low-profile rim
- Easy to clean, flowing transition from the sink's rim to the tap ledge
- High-quality features with the covered C-overflow and InFino drain system elegantly integrated and easy-care

#### Colours



Available colours:

black anthracite rock grey volcano grey white soft white tartufo coffee

SILGRANIT black

# Planning information

- The optional ash compound chopping board can only be placed on the edge of the bowl if the diameter of the kitchen mixer tap is less than 48 mm.

### Scope of supply

- waste kit with space-saving pipe
- 3 ½" InFino basket strainer

#### **Details**



Top view



Cut-out



Front view



Side view