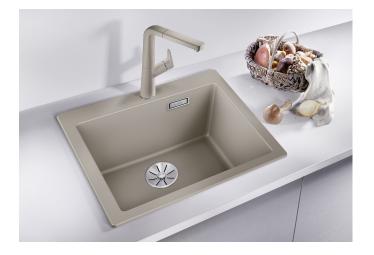

# Product information sheet PLEON 5

Item no. 525951

**Benefits** 

- Timelessly elegant, straight-lined design
- Single bowl with maximum volume thanks to particularly deep bowl
- Continuous, generous tap ledge and low-profile rim
- Easy to clean, flowing transition from the sink's rim to the tap ledge
- High-quality features with the covered C-overflow and InFino drain system elegantly integrated and easy-care

#### Colours

Available colours:

black anthracite rock grey volcano grey white soft white tartufo coffee

SILGRANIT black