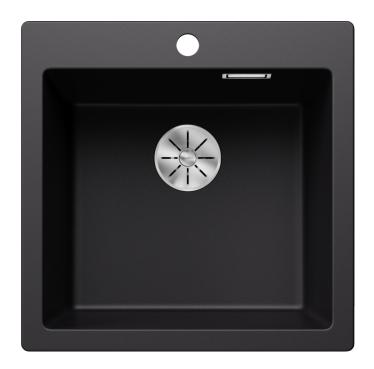

#### Colours

Available colours:

black anthracite rock grey volcano grey white soft white tartufo coffee

SILGRANIT black