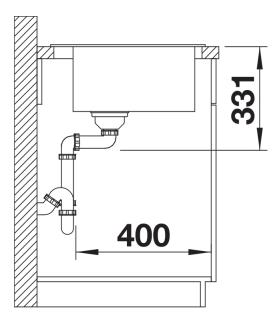

fits** 



- Timelessly elegant, straight-lined design
- Single bowl with maximum volume thanks to particularly deep bowl
- Continuous, generous tap ledge and low-profile rim
- Easy to clean, flowing transition from the sink's rim to the tap ledge
- High-quality features with the covered C-overflow and InFino drain system elegantly integrated and easy-care

#### Colours



Available colours:

black anthracite rock grey volcano grey white soft white tartufo coffee

SILGRANIT black

# Planning information

- The optional ash compound chopping board can only be placed on the edge of the bowl if the diameter of the kitchen mixer tap is less than 48 mm.

### Scope of supply

- waste kit with space-saving pipe
- 3 ½" InFino basket strainer

#### **Details**



Top view



Cut-out



Front view



Side view