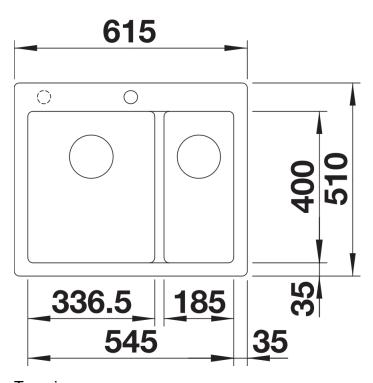

ON 6 Split

Item no. 525955

**Benefits** 



- Timelessly elegant, straight-lined design
- Split concept: lowered bowl divider with three working areas
- Continuous, generous tap ledge and low-profile rim
- Easy to clean, flowing transition from the sink's rim to the tap ledge
- High-quality features with the covered C-overflow and InFino drain system elegantly integrated and easy-care

#### Colours



black

Available colours:

anthracite
rock grey
volcano grey
white
soft white
tartufo
coffee

SILGRANIT black

## Planning information

- The optional ash compound chopping board can only be placed on the edge of the bowl if the diameter of the kitchen mixer tap is less than 48 mm.

### Scope of supply

- waste kit with space-saving pipe
- 2 x 3 ½" InFino basket strainer

#### **Details**



Top view



Cut-out



Front view



Side view