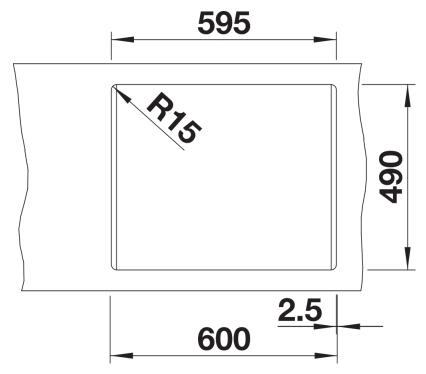

Item no. 525955

**Benefits** 



- Timelessly elegant, straight-lined design
- Split concept: lowered bowl divider with three working areas
- Continuous, generous tap ledge and low-profile rim
- Easy to clean, flowing transition from the sink's rim to the tap ledge
- High-quality features with the covered C-overflow and InFino drain system elegantly integrated and easy-care

#### Colours



black

Available colours:

anthracite
rock grey
volcano grey
white
soft white
tartufo
coffee

SILGRANIT black

## Planning information

- The optional ash compound chopping board can only be placed on the edge of the bowl if the diameter of the kitchen mixer tap is less than 48 mm.

### Scope of supply

- waste kit with space-saving pipe
- 2 x 3 ½" InFino basket strainer

#### **Details**



Top view



Cut-out



Front view



Side view