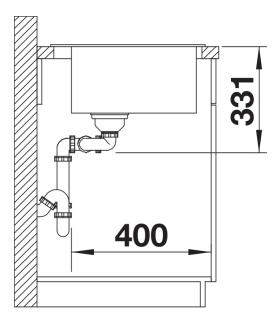

ts** 



- Timelessly elegant, straight-lined design
- Split concept: lowered bowl divider with three working areas
- Continuous, generous tap ledge and low-profile rim
- Easy to clean, flowing transition from the sink's rim to the tap ledge
- High-quality features with the covered C-overflow and InFino drain system elegantly integrated and easy-care

#### Colours



black

Available colours:

anthracite
rock grey
volcano grey
white
soft white
tartufo
coffee

SILGRANIT black

## Planning information

- The optional ash compound chopping board can only be placed on the edge of the bowl if the diameter of the kitchen mixer tap is less than 48 mm.

### Scope of supply

- waste kit with space-saving pipe
- 2 x 3 ½" InFino basket strainer

#### **Details**



Top view



Cut-out



Front view



Side view