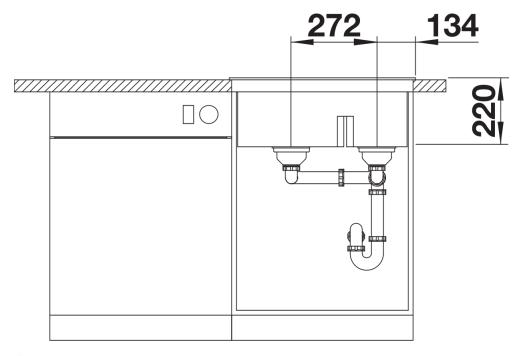

5955

**Benefits** 



- Timelessly elegant, straight-lined design
- Split concept: lowered bowl divider with three working areas
- Continuous, generous tap ledge and low-profile rim
- Easy to clean, flowing transition from the sink's rim to the tap ledge
- High-quality features with the covered C-overflow and InFino drain system elegantly integrated and easy-care

#### Colours



black

Available colours:

anthracite
rock grey
volcano grey
white
soft white
tartufo
coffee

SILGRANIT black

## Planning information

- The optional ash compound chopping board can only be placed on the edge of the bowl if the diameter of the kitchen mixer tap is less than 48 mm.

### Scope of supply

- waste kit with space-saving pipe
- 2 x 3 ½" InFino basket strainer

#### **Details**



Top view



Cut-out



Front view



Side view