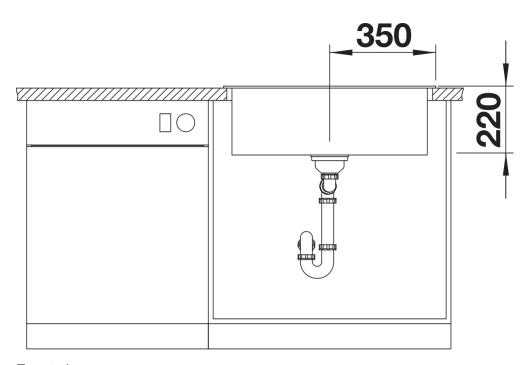

em no. 525957

**Benefits** 



- Timelessly elegant, straight-lined design
- Single bowl with maximum volume thanks to particularly deep bowl
- Continuous, generous tap ledge and low-profile rim
- Easy to clean, flowing transition from the sink's rim to the tap ledge
- High-quality features with the covered C-overflow and InFino drain system elegantly integrated and easy-care

#### Colours



SILGRANIT black

Available colours:

black anthracite rock grey volcano grey white soft white tartufo coffee

# Planning information

- The optional ash compound chopping board can only be placed on the edge of the bowl if the diameter of the kitchen mixer tap is less than 48 mm.

### Scope of supply

- waste kit with space-saving pipe
- 3 1/2" InFino basket strainer

#### **Details**



Top view





Front view



Side view