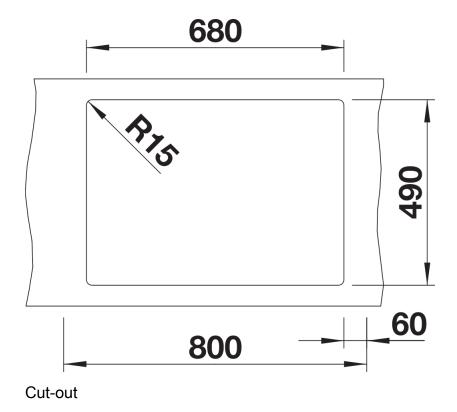

Item no. 525957

**Benefits** 



- Timelessly elegant, straight-lined design
- Single bowl with maximum volume thanks to particularly deep bowl
- Continuous, generous tap ledge and low-profile rim
- Easy to clean, flowing transition from the sink's rim to the tap ledge
- High-quality features with the covered C-overflow and InFino drain system elegantly integrated and easy-care

#### Colours



SILGRANIT black

Available colours:

black anthracite rock grey volcano grey white soft white tartufo coffee

# Planning information

- The optional ash compound chopping board can only be placed on the edge of the bowl if the diameter of the kitchen mixer tap is less than 48 mm.

### Scope of supply

- waste kit with space-saving pipe
- 3 1/2" InFino basket strainer

#### **Details**



Top view





Front view



Side view