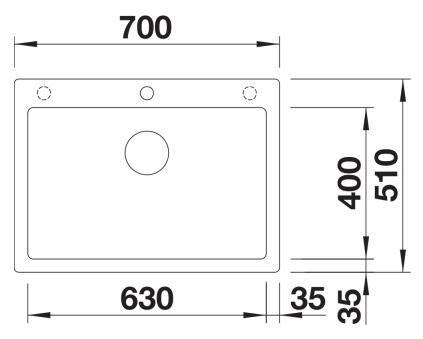

et PLEON 8

Item no. 525957

**Benefits** 



- Timelessly elegant, straight-lined design
- Single bowl with maximum volume thanks to particularly deep bowl
- Continuous, generous tap ledge and low-profile rim
- Easy to clean, flowing transition from the sink's rim to the tap ledge
- High-quality features with the covered C-overflow and InFino drain system elegantly integrated and easy-care

#### Colours



SILGRANIT black

Available colours:

black anthracite rock grey volcano grey white soft white tartufo coffee

# Planning information

- The optional ash compound chopping board can only be placed on the edge of the bowl if the diameter of the kitchen mixer tap is less than 48 mm.

### Scope of supply

- waste kit with space-saving pipe
- 3 1/2" InFino basket strainer

#### **Details**



Top view





Front view



Side view