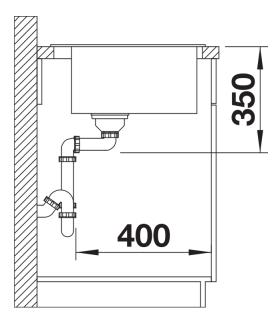

**Benefits** 



- Timelessly elegant, straight-lined design
- Single bowl with maximum volume thanks to particularly deep bowl
- Continuous, generous tap ledge and low-profile rim
- Easy to clean, flowing transition from the sink's rim to the tap ledge
- High-quality features with the covered C-overflow and InFino drain system elegantly integrated and easy-care

#### Colours



SILGRANIT black

Available colours:

black anthracite rock grey volcano grey white soft white tartufo coffee

# Planning information

- The optional ash compound chopping board can only be placed on the edge of the bowl if the diameter of the kitchen mixer tap is less than 48 mm.

### Scope of supply

- waste kit with space-saving pipe
- 3 1/2" InFino basket strainer

#### **Details**



Top view





Front view



Side view