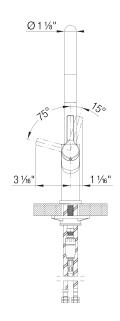

#### Planning information

1 3/8" diameter drilled faucet hole required for installation