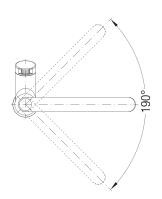

#### **Product Features**

- Pull-down, insulated handspray with dual selectable spray patterns
- 190° swivel for optimal range of motion
- Solid brass construction
- · Ceramic disc cartridge
- 1.5 GPM (Gallons Per Minute) flow rate