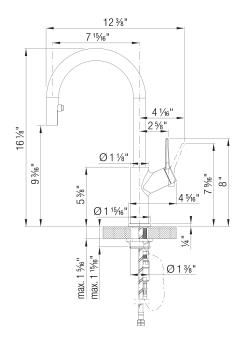

#### Planning information

1 3/8" diameter drilled faucet hole required for installation