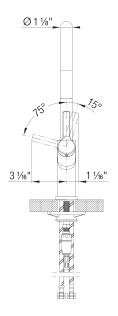

#### **Product Features**

- Pull-down, insulated handspray with dual selectable spray patterns
- 190° swivel for optimal range of motion
- Solid brass construction
- Ceramic disc cartridge
- 1.5 GPM (Gallons Per Minute) flow rate

### Planning information

 $1 \frac{3}{8}$ " diameter drilled faucet hole required for installation