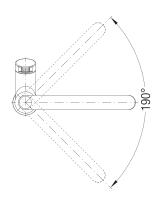

#### **Product Features**

- Pull-down, insulated handspray with dual selectable spray patterns
- 190° swivel for optimal range of motion
- Solid brass construction
- Ceramic disc cartridge
- 1.5 GPM (Gallons Per Minute) flow rate