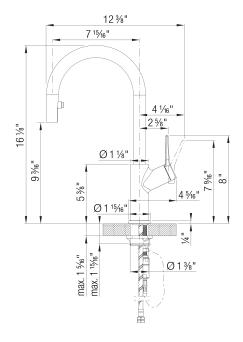

### Planning information

 $1 \frac{3}{8}$ " diameter drilled faucet hole required for installation

# URBENA