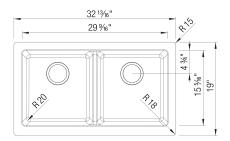

## Design and Planning Tips

• Min cabinet size: 33 in (840 mm)

• Apron front height: 6 1/2 in

What is included:

Installation instructions, Undermount clips,

Limited Lifetime Warranty