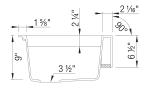

## Design and Planning Tips

• Min cabinet size: 33 in (840 mm)

• Apron front height: 6 1/2 in

What is included:

Installation instructions, Undermount clips,

Limited Lifetime Warranty