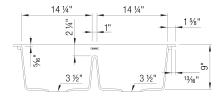

## Design and Planning Tips

• Min cabinet size: 33 in (840 mm)

• Apron front height: 6 1/2 in

What is included:

Installation instructions, Undermount clips,

Limited Lifetime Warranty