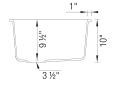

## Design and Planning Tips

• Min cabinet size: 36 in

What is included:

Installation instructions, Cut-out template, Limited

Lifetime Warranty