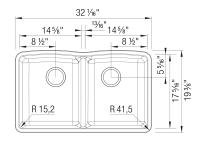

## Design and Planning Tips

• Min cabinet size: 36 in

What is included:

Installation instructions, Cut-out template, Limited

Lifetime Warranty