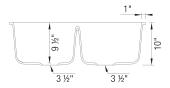

## Design and Planning Tips

• Min cabinet size: 36 in

What is included:

Installation instructions, Cut-out template, Limited

Lifetime Warranty