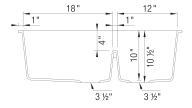

441315<br>441310<br>441310<br>441312<br>441313<br>441474<br>442939<br>443088 |
| Volcano Gray                                                             | 443125                                                                       |

## **Design and Planning Tips**

• Min cabinet size: 36 in

What is included:

Installation instructions, Cut-out template, Limited

Lifetime Warranty

#### Codes & Standards

CSA B45.8-18/ IAPMO Z403-2018

## **Optional Accessories**

| Walnut Wood Cutting    | 227346 |
|------------------------|--------|
| Board                  |        |
| Sink Grid              | 226828 |
| Sink Grid              | 226830 |
| CapFlow Strainer Cover | 517666 |
| Undermount Clips       | 440851 |
|                        |        |

# PERFORMA 1¾ Low Divide SILGRANIT







#### Warranty

BLANCO offers a limited lifetime warranty on all sinks and faucets, as well as a one-year warranty on all custom accessories.

### Code/Standards Compliance

BLANCO sinks and faucets are third-party tested and certified to standards and listed by applicable certification bodies. For more information on individual product listings, contact our office or listing organization.



View our how-to videos to learn more about installing and caring for BLANCO products: <a href="https://www.blanco.com/us-en/service/how-to-videos/how-to-videos-for-sinks/">https://www.blanco.com/us-en/service/how-to-videos/how-to-videos-for-sinks/</a>

Questions? Contact us today



BLANCO America, Inc. 110 Mount Holly By-Pass Lumberton, NJ 08048 Phone & Fax

Phone: 888-668-6201 Fax: 609-668-6211