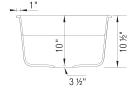

41315<br>441310<br>441310<br>441312<br>441313<br>441474<br>442939<br>443088 |
| Volcano Gray                                                             | 443125                                                                       |

## **Design and Planning Tips**

• Min cabinet size: 36 in

What is included:

Installation instructions, Cut-out template, Limited

Lifetime Warranty

#### Codes & Standards

CSA B45.8-18/ IAPMO Z403-2018

## **Optional Accessories**

| Walnut Wood Cutting    | 227346 |
|------------------------|--------|
| Board                  |        |
| Sink Grid              | 226828 |
| Sink Grid              | 226830 |
| CapFlow Strainer Cover | 517666 |
| Undermount Clips       | 440851 |
|                        |        |

# PERFORMA 1¾ Low Divide SILGRANIT







#### Warranty

BLANCO offers a limited lifetime warranty on all sinks and faucets, as well as a one-year warranty on all custom accessories.

### Code/Standards Compliance

BLANCO sinks and faucets are third-party tested and certified to standards and listed by applicable certification bodies. For more information on individual product listings, contact our office or listing organization.



View our how-to videos to learn more about installing and caring for BLANCO products: <a href="https://www.blanco.com/us-en/service/how-to-videos/how-to-videos-for-sinks/">https://www.blanco.com/us-en/service/how-to-videos/how-to-videos-for-sinks/</a>

Questions? Contact us today



BLANCO America, Inc. 110 Mount Holly By-Pass Lumberton, NJ 08048 Phone & Fax

Phone: 888-668-6201 Fax: 609-668-6211

Wh