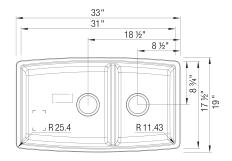

| 441315<br>441310<br>441310<br>441312<br>441313<br>441474<br>442939<br>443088 |
| Volcano Gray                                                             | 443125                                                                       |

## **Design and Planning Tips**

• Min cabinet size: 36 in

What is included:

Installation instructions, Cut-out template, Limited

Lifetime Warranty

#### Codes & Standards

CSA B45.8-18/ IAPMO Z403-2018

## **Optional Accessories**

| Walnut Wood Cutting    | 227346 |
|------------------------|--------|
| Board                  |        |
| Sink Grid              | 226828 |
| Sink Grid              | 226830 |
| CapFlow Strainer Cover | 517666 |
| Undermount Clips       | 440851 |
|                        |        |

# PERFORMA 1¾ Low Divide SILGRANIT







#### Warranty

BLANCO offers a limited lifetime warranty on all sinks and faucets, as well as a one-year warranty on all custom accessories.

### Code/Standards Compliance

BLANCO sinks and faucets are third-party tested and certified to standards and listed by applicable certification bodies. For more information on individual product listings, contact our office or listing organization.



View our how-to videos to learn more about installing and caring for BLANCO products: <a href="https://www.blanco.com/us-en/service/how-to-videos/how-to-videos-for-sinks/">https://www.blanco.com/us-en/service/how-to-videos/how-to-videos-for-sinks/</a>

Questions? Contact us today



BLANCO America, Inc. 110 Mount Holly By-Pass Lumberton, NJ 08048 Phone & Fax

Phone: 888-668-6201 Fax: 609-668-6211